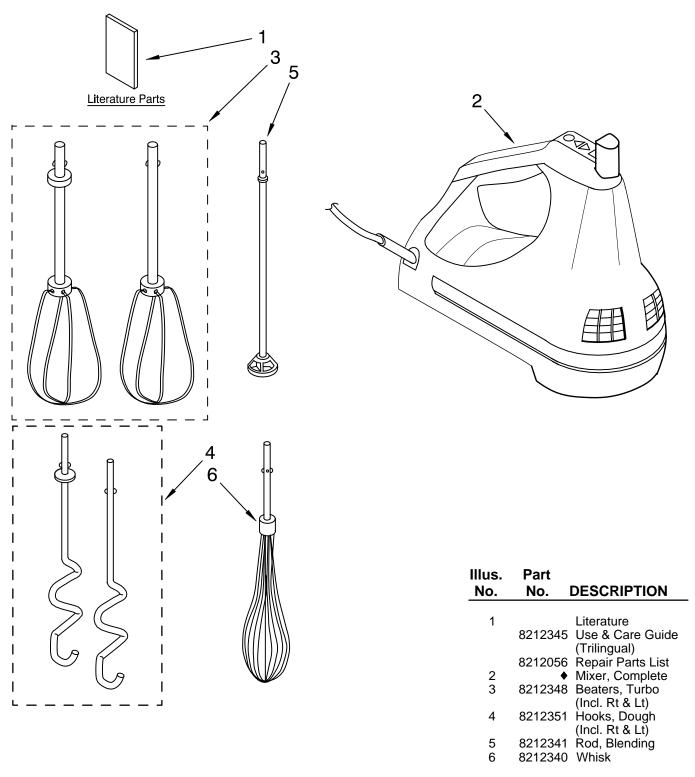

### **UNIT PARTS**

Variations of Models: KHM9\_\_5

#### ♦ Note:

Parts not sold separately. Must be purchased as a complete unit.