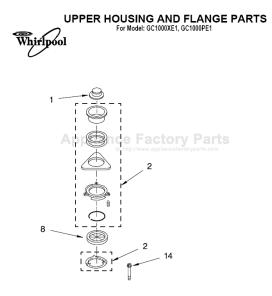

## UPPER HOUSING AND FLANGE PARTS For Model: GC1000XE1, GC1000PE1

| 1 |             |
|---|-------------|
| I |             |
|   |             |
|   |             |
|   |             |
|   |             |
|   |             |
|   |             |
|   |             |
|   |             |
|   |             |
| 8 |             |
|   | ► <u></u> 2 |
|   |             |
|   |             |
|   |             |

| IIIus.<br>No.     | Part<br>No.        | DESCRIPTION                                                             |
|-------------------|--------------------|-------------------------------------------------------------------------|
| 1<br>2<br>8<br>14 | 8174328<br>4211615 | Stopper Assembly<br>Mounting Assembly<br>Gasket, Mounting<br>Bolt, Thru |