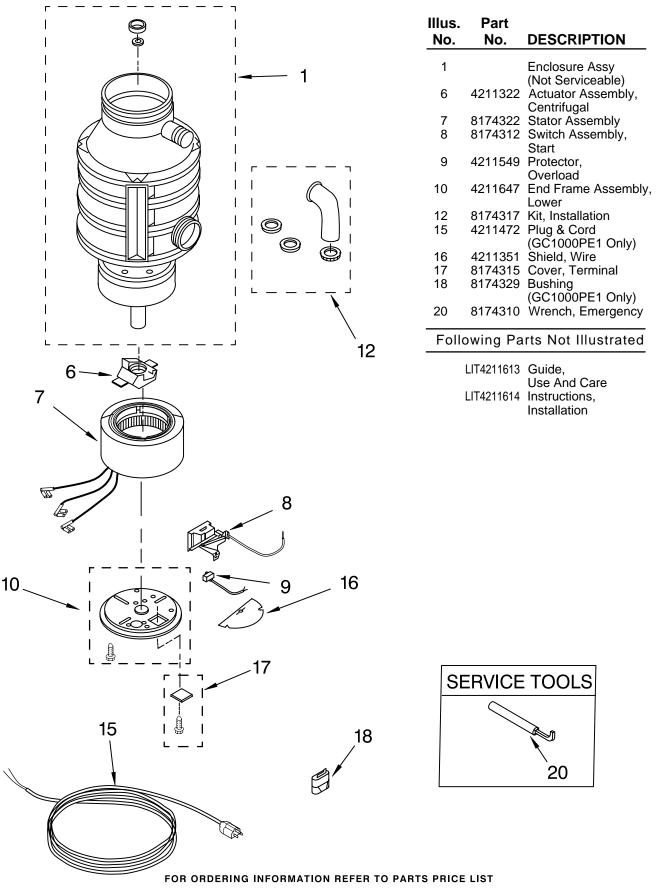

| I |             |
|   |             |
|   |             |
|   |             |
|   |             |
|   |             |
|   |             |
|   |             |
|   |             |
|   |             |
| 8 |             |
|   | ► <u></u> 2 |
|   |             |
|   |             |
|   |             |

| IIIus.<br>No.     | Part<br>No.        | DESCRIPTION                                                             |
|-------------------|--------------------|-------------------------------------------------------------------------|
| 1<br>2<br>8<br>14 | 8174328<br>4211615 | Stopper Assembly<br>Mounting Assembly<br>Gasket, Mounting<br>Bolt, Thru |

FOR ORDERING INFORMATION REFER TO PARTS PRICE LIST

6-01 Litho in U.S.A. (kdj)

## LOWER HOUSING AND MOTOR PARTS

For Model: GC1000XE1, GC1000PE1