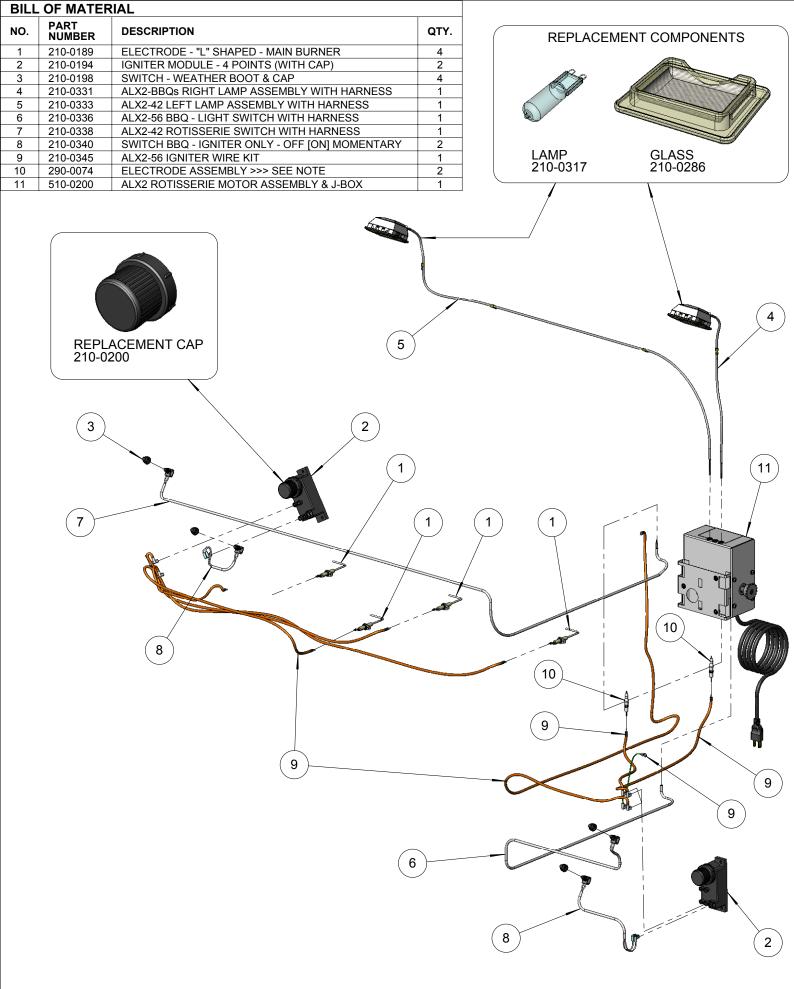

| SUPERIOR EQUIPMENT SOLUTIONS                    | THE INFORMATION CONTAINED IN THIS DRAWING IS THE<br>SOLE PROPERTY OF SUPERIOR EQUIPMENT SOLUTIONS<br>INC. ANY REPRODUCTION IN PART OR AS A WHOLE<br>WITHOUT WRITTEN PERMISSION FROM SUPERIOR<br>EQUIPMENT SOLUTIONS, INC. IS PROHIBITED.<br>DRAWN BY: ADRIAN CRISCI | PROJECT TITLE:<br>ALX2-56 BBQ<br>DRAWING TITLE: | DRAWING NO.:<br>510-0211 MANU |
|-------------------------------------------------|---------------------------------------------------------------------------------------------------------------------------------------------------------------------------------------------------------------------------------------------------------------------|-------------------------------------------------|-------------------------------|
| 7039 EAST SLAUSON AVENUE<br>COMMERCE, CA. 90040 | CREATED: 2/12/2007 3:31:25 PM                                                                                                                                                                                                                                       | ALX2-56 ELECTRICAL COMPONENTS                   | SHEET 1 (                     |