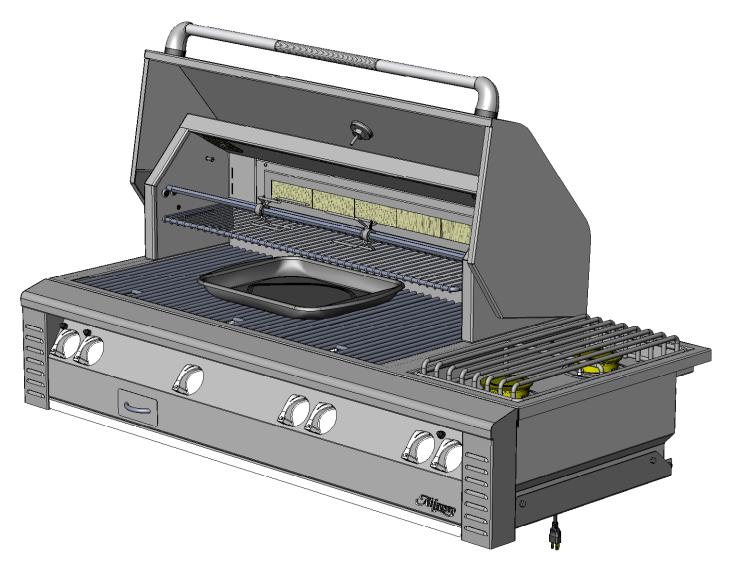

## ALX2-56

## BUILT-IN 56" BBQ WITH TRIPLE GRILL BURNERS, DOUBLE SIDE BURNERS INTEGRATED ROTISSERIE MOTOR AND LIGHTS.

THE INFORMATION CONTAINED IN THIS DRAWING SOLE PROPERTY OF SUPERIOR EQUIPMENT SOL INC. ANY REPRODUCTION IN PART OR AS A WITHOUT WRITTEN PERMISSION FROM SU EQUIPMENT SOLUTIONS, INC. IS PROHIBITED. DRAWN BY: ADRIAN CRISCI CREATED: 2/15/2007 4:20:58 PM PROJECT TITLE: ALX2-56 BBQ DRAWING TITLE: