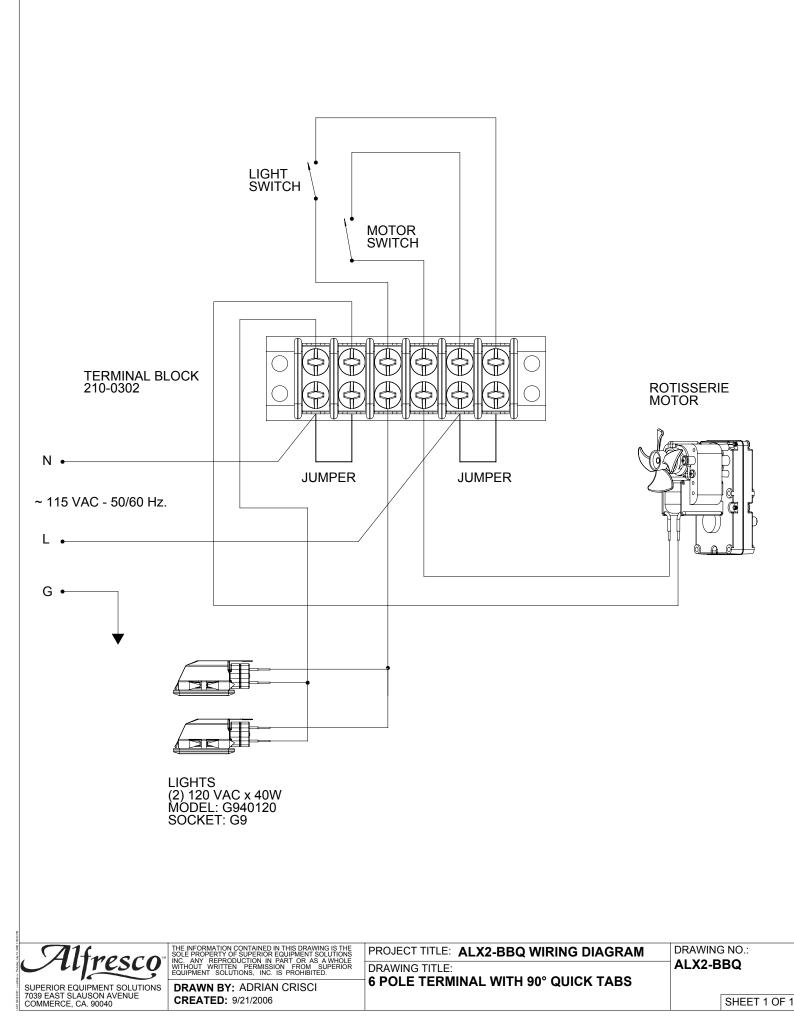

| SUPERIOR EQUIPMENT SOLUTIONS                    | THE INFORMATION CONTAINED IN THIS DRAWING IS THE<br>SOLE PROPERTY OF SUPERIOR EQUIPMENT SOLUTIONS<br>INC. ANY REPRODUCTION IN PART OR AS A WHOLE<br>WITHOUT WRITTEN PERMISSION FROM SUPERIOR<br>EQUIPMENT SOLUTIONS, INC. IS PROHIBITED.<br>DRAWN BY: ADRIAN CRISCI | PROJECT TITLE:<br>ALX2-56 BBQ<br>DRAWING TITLE: | DRAWING NO.:<br>510-0211 MANU |
|-------------------------------------------------|---------------------------------------------------------------------------------------------------------------------------------------------------------------------------------------------------------------------------------------------------------------------|-------------------------------------------------|-------------------------------|
| 7039 EAST SLAUSON AVENUE<br>COMMERCE, CA. 90040 | CREATED: 2/12/2007 3:31:25 PM                                                                                                                                                                                                                                       | ALX2-56 ELECTRICAL COMPONENTS                   | SHEET 1 (                     |