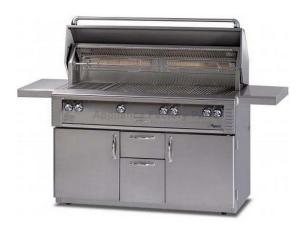

## ALX2-56

## BUILT-IN 56" BBQ WITH TRIPLE GRILL BURNERS, DOUBLE SIDE BURNERS INTEGRATED ROTISSERIE MOTOR AND LIGHTS.

THE INFORMATION CONTAINED IN THIS DRAWING SOLE PROPERTY OF SUPERIOR EQUIPMENT SOL INC. ANY REPRODUCTION IN PART OR AS A WITHOUT WRITTEN PERMISSION FROM SU EQUIPMENT SOLUTIONS, INC. IS PROHIBITED. DRAWN BY: ADRIAN CRISCI CREATED: 2/15/2007 4:20:58 PM PROJECT TITLE: ALX2-56 BBQ DRAWING TITLE: