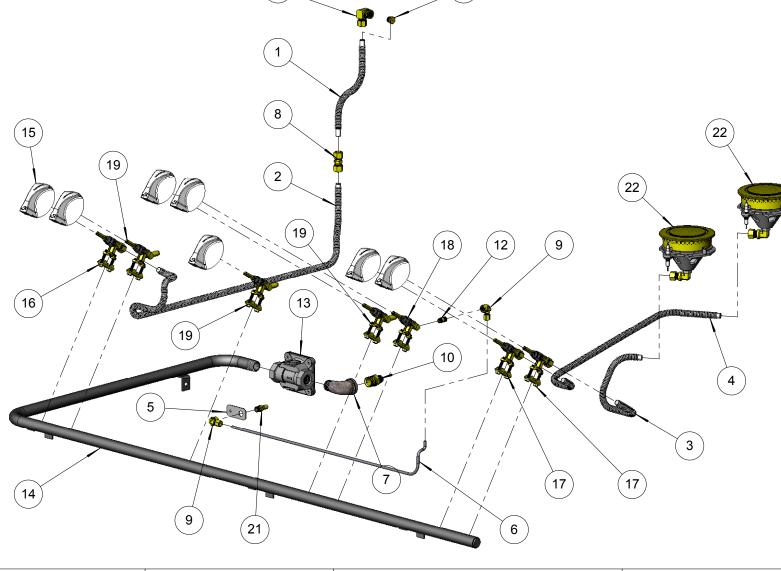

| BILL OF MATERIAL |                |                                                       |      |
|------------------|----------------|-------------------------------------------------------|------|
| NO.              | PART<br>NUMBER | DESCRIPTION                                           | QTY. |
| 1                | 100-0917       | ROTISSERIE GAS LINE EXTENSION - 3/8"Ø X 8" - SS       | 1    |
| 2                | 100-0914       | ROTISSERIE GAS LINE (42"L x 3/8" Ø - SS. FLEX TUBE)   | 1    |
| 3                | 100-0917       | ALX2-56 SIDE BURNER 8 in GAS LINE                     | 1    |
| 4                | 100-0941       | ALX2-56 SIDE BURNER 24 in GAS LINE.SLDPRT             | 1    |
| 5                | 100-1067       | SMOKER & SZ™ ORIFICE BRACKET                          | 1    |
| 6                | 100-1156       | 42" BBQ SMOKER GAS LINE                               | 1    |
| 7                | 200-0274       | ELBOW 90°- CAST IRON - 1/2" FPT x 1/2" MPT            | 1    |
| 8                | 220-0151       | COUPLING 3/8" x 3/8" - COMPRESSION - BRASS            | 1    |
| 9                | 220-0273       | ELBOW 90° - 1/8" FPT x 3/16" COMP                     | 2    |
| 10               | 220-0275       | NIPPLE - 1/2" MPT X 3/8" MPT                          | 1    |
| 11               | 220-0276       | ELBOW 3/8" MPT x 1/8" FPT x 3/8" COMP                 | 1    |
| 12               | 220-0277       | NIPPLE 1/8"MPT x 1/16"MPT                             | 1    |
| 13               | 220-0280       | REGULATOR GAS - MAXITROL RV48CL440002                 | 1    |
| 14               | 220-0344       | MANIFOLD - 56" BBQ LX2 DELUXE                         | 1    |
| 15               | 290-0030       | KNOB BBQ - ALFRESCO "A" LETTER                        | 7    |
| 16               | 290-0041       | GAS VALVE - STRAIGHT - WITHOUT ORIFICES               | 1    |
| 17               | 290-0042       | GAS VALVE - SIDE BURNER - WITH INTERNAL ORIFICE       | 2    |
| 18               | 290-0066       | GAS VALVE - ANGLED - ORIFICE: INT= 0.95 mm / EXT=NONE | 1    |
| 19               | SEE NOTE       | GAS VALVE - ANGLED WITH ORIFICE >>> SEE NOTE          | 3    |
| 20               | SEE NOTE       | ORIFICE - IR ROTISSERIE UNIT >>> SEE NOTE             | 1    |
| 21               | SEE NOTE       | ORIFICE - SMOKER UNIT >>> SEE NOTE                    | 1    |
| 22               | SEE NOTE       | SIDE BURNER ASSEMBLY >>> SEE NOTE                     | 2    |
|                  |                | (11)                                                  | 20   |

| NOTE:                    |
|--------------------------|
| ORIFICE, VALVE OR BURNER |
| TO CHANGE ACCORDING TO   |
| GAS SUPPLY. (NG OR LP)   |

| ITEM N° | NG       | LP       |  |
|---------|----------|----------|--|
|         | PART N°  | PART N°  |  |
| 19      | 290-0064 | 290-0065 |  |
| 20      | 220-0285 | 220-0286 |  |
| 21      | 220-0287 | 220-0288 |  |
| 22      | 290-0070 | 290-0071 |  |

| Alfresco                                        | INC. ANY REPRODUCTION IN PART OR AS A WHOLE | PROJECT TITLE:<br>ALX2-56 BBQ        | DRAWING NO.:<br>510-0223 MANU |
|-------------------------------------------------|---------------------------------------------|--------------------------------------|-------------------------------|
|                                                 |                                             | DRAWING TITLE:                       |                               |
| SUPERIOR EQUIPMENT SOLUTIONS                    | DRAWN BY: ADRIAN CRISCI                     |                                      |                               |
| 7039 EAST SLAUSON AVENUE<br>COMMERCE, CA. 90040 | CREATED: 2/5/2007 2:39:46 PM                | ALX2-56 GAS MANIFOLD TRIPLE U-BURNER | SHEET 1 0                     |