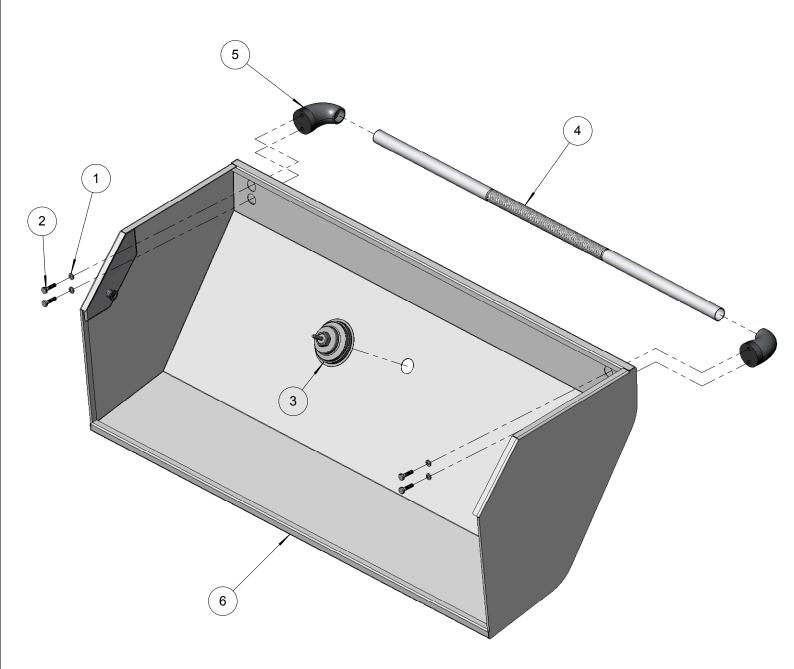

| BILL | BILL OF MATERIAL |                                                     |      |  |  |
|------|------------------|-----------------------------------------------------|------|--|--|
| NO.  | PART<br>NUMBER   | DESCRIPTION                                         | QTY. |  |  |
| 1    | 100-1092         | ROTISSERIE GEAR COVER                               | 1    |  |  |
| 2    | 200-0079         | 8-32 X 3/4 - PAN HEAD - PHILIPS SCREW               | 2    |  |  |
| 3    | 200-0086         | 1/4-20 X 3/8 - TRUSS HEAD - PHILIPS SCREW           | 2    |  |  |
| 4    | 200-0111         | SCREW 8-18 X 1/2 - SS - MMC# 92364A194              | 1    |  |  |
| 5    | 200-0148         | SCREW 10-32 X 3/4" - FLAT HEAD - PHILIPS - 82° - SS | 2    |  |  |
| 6    | 200-0166         | SCREW 10-32 X 1/4 Ø X 1/2 SHOULDER - SS             | 2    |  |  |
| 7    | 290-0119         | ROLLER WHEEL - STAINLESS STL - 3/4" Ø -             | 2    |  |  |
| 8    | 510-0139         | ROTISSERIE GEAR ASSEMBLY                            | 1    |  |  |
| 9    | 510-0218         | 42" BBQ - ROTISSERIE PANEL ASSY                     | 1    |  |  |
| 10   | 510-0229         | 56" BBQ LX2 BACK HOOD & RIM ASSEMBLY - WELDED PARTS | 1    |  |  |
|      |                  |                                                     |      |  |  |

| SUPERIOR EQUIPMENT SOLUTIONS                    | SOLE PROPERTY OF SUPERIOR EQUIPMENT SOLUTIONS<br>INC. ANY REPRODUCTION IN PART OR AS A WHOLE<br>WITHOUT WRITTEN PERMISSION FROM SUPERIOR | PROJECT TITLE:<br>ALX2-56 BBQ<br>DRAWING TITLE: | DRAWING NO.:<br>510-0172 MANU |
|-------------------------------------------------|------------------------------------------------------------------------------------------------------------------------------------------|-------------------------------------------------|-------------------------------|
| 7039 EAST SLAUSON AVENUE<br>COMMERCE, CA. 90040 | CREATED: 2/16/2007 11:03:42 AM                                                                                                           | ALX2-56 BACK HOOD & RIM ASSEMBLY                | SHEET 1 C                     |