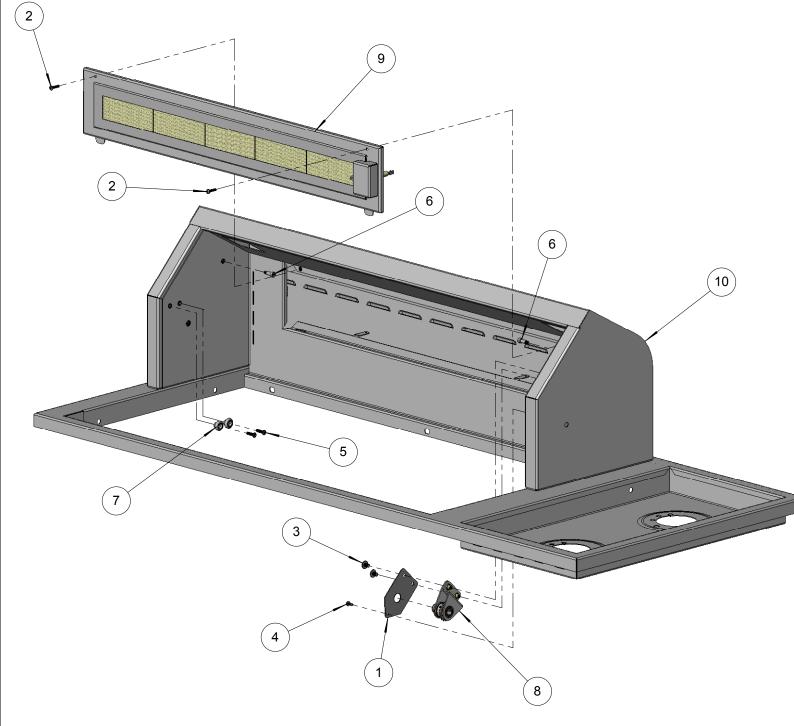

DRAWING NO .: 500-0021 MANU SHEET 1 (

ALX2-56 BBQ - TRIPLE U BURNER

| BILL     | BILL OF MATERIAL     |                                                                   |      |
|----------|----------------------|-------------------------------------------------------------------|------|
| NO.      | PART<br>NUMBER       | DESCRIPTION                                                       |      |
| 1        | 100-0949             | WEATHER COVER                                                     |      |
| 2        | 100-1074             | DUAL VLV FWALL COVE 4 U BURNER                                    |      |
| 3        | 100-1083             | U-BURNER BACK WALL BRACKET                                        |      |
| 4        | 100-1132             | BRIQUETTE TRAY                                                    |      |
| 5        | 100-1163             | 56" CHAIN COVER                                                   |      |
| 6        | 100-1164             | 56" BBQ - FRONT PANEL                                             |      |
| 7<br>8   | 100-1165<br>100-1197 | 56" BBQ - FRONT SUPRT SIDE BURNER<br>IGNITER MOUNTING PLATE LEFT  |      |
| 0<br>9   | 100-1197             | ALX2-42 FIREWALL                                                  |      |
| 10       | 200-0093             | WASHER - PUSH LOCK 1/8" ID X 3/8" OD (FOR LOGO)                   | (30) |
| 11       | 265-0005             | BRIQUETTES - ALFRESCO CERAMIC (SET OF 24 PCS)                     |      |
| 12       | 290-0031             | LOGO - ALFRESCO                                                   |      |
| 13       | 290-0038             | BURNER - GRILL - "U" SHAPE                                        |      |
| 14       | 290-0059             | ROTISSERIE DRIP PAN                                               |      |
| 15       | 290-0069             | GRATE - DUAL SIDE BURNER                                          |      |
| 16       | 290-0096             | FORK ASSEMBLY                                                     |      |
| 17       | 290-0116             | CHAIN - ANSI # 25 - 1/4" PITCH13" Ø X 1/8" ROLLER                 |      |
| 18<br>19 | 290-0124<br>290-0157 | GRILL 30" BBQ - 12¾" WIDE - SS<br>GRILL 30" BBQ - 11¾" WIDE - SS  |      |
| 20       | 290-0157             | SPEAR - ROTISSERIE - 42" - 2006 BBQ                               |      |
| 20       | 510-0128             | BBQ TRAY SUPPORT ASSY - RIGHT SIDE                                |      |
| 22       | 510-0134             | SMOKER BURNER ASSEMBLY                                            | 15   |
| 23       | 510-0137             | SMOKER TRAY ASSEMBLY                                              |      |
| 24       | 510-0152             | 42" BBQ - FIRE BOX ASSEMBLY                                       |      |
| 25       | 510-0168             | WARMING RACK - 42" BBQ                                            |      |
| 26       | 510-0172             | ALX2-56 BACK HOOD & RIM ASSEMBLY                                  | (19) |
| 27       | 510-0173             | SIDE BURNER SUPPORT ASSEMBLY                                      |      |
| 28       | 510-0174             | 56" BBQ FRONT ASSEMBLY                                            |      |
| 29<br>30 | 510-0175<br>510-0196 | 56" BBQ LX2 - GREASE TRAY<br>ALX2-42 FRONT HOOD - MAIN ASSEMBLY   |      |
| 30       | 510-0198             | ALX2-42 FRONT HOOD - MAIN ASSEMBLY<br>ALX2-56 IGNITER MOUNT RIGHT |      |
| 32       | 510-0202             | ALX2-56 ELECTRICAL COMPONENTS                                     |      |
| 33       | 510-0223             | ALX2-56 GAS MANIFOLD TRIPLE U-BURNER                              |      |
|          |                      |                                                                   |      |
|          |                      |                                                                   |      |

| Alfresco                                        | INC. ANY REPRODUCTION IN PART OR AS A WHOLE<br>WITHOUT WRITTEN PERMISSION FROM SUPERIOR | PROJECT TITLE:<br>ALX2-56 BBQ | DRAWING NO.:<br>500-0021 MANUA |
|-------------------------------------------------|-----------------------------------------------------------------------------------------|-------------------------------|--------------------------------|
|                                                 | EQUIPMENT SOLUTIONS, INC. IS PROHIBITED.                                                | DRAWING TITLE:                |                                |
| SUPERIOR EQUIPMENT SOLUTIONS                    | DRAWN BY: ADRIAN CRISCI                                                                 |                               |                                |
| 7039 EAST SLAUSON AVENUE<br>COMMERCE, CA. 90040 | CREATED: 2/15/2007 3:42:31 PM                                                           | ALX2-56 BBQ - TRIPLE U BURNER | SHEET 1 C                      |
|                                                 |                                                                                         |                               |                                |