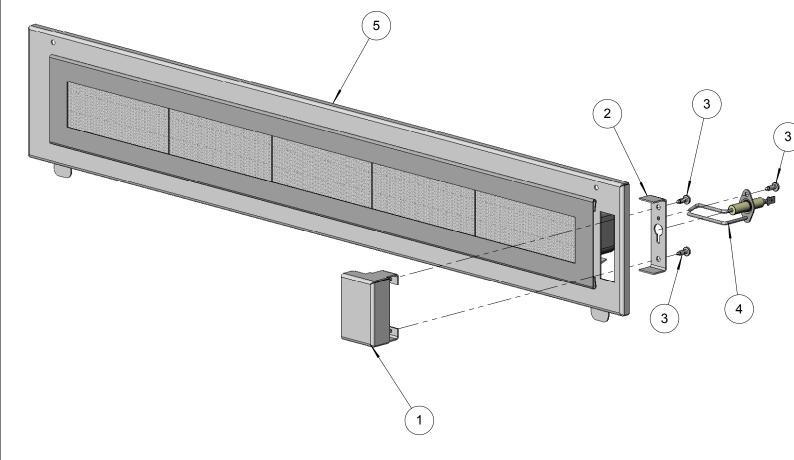

| SUPERIOR EQUIPMENT SOLUTIONS                    | THE INFORMATION CONTAINED IN THIS DRAWING IS THE<br>SOLE PROPERTY OF SUPERIOR EQUIPMENT SOLUTIONS<br>INC. ANY REPRODUCTION IN PART OR AS A WHOLE<br>WITHOUT WRITTEN PERMISSION FROM SUPERIOR<br>EQUIPMENT SOLUTIONS, INC. IS PROHIBITED.<br>DRAWN BY: ADRIAN CRISCI | PROJECT TITLE:<br>ALX2-56 BBQ<br>DRAWING TITLE: | DRAWING NO.:<br>510-0211 MANU |
|-------------------------------------------------|---------------------------------------------------------------------------------------------------------------------------------------------------------------------------------------------------------------------------------------------------------------------|-------------------------------------------------|-------------------------------|
| 7039 EAST SLAUSON AVENUE<br>COMMERCE, CA. 90040 | CREATED: 2/12/2007 3:31:25 PM                                                                                                                                                                                                                                       | ALX2-56 ELECTRICAL COMPONENTS                   | SHEET 1 (                     |