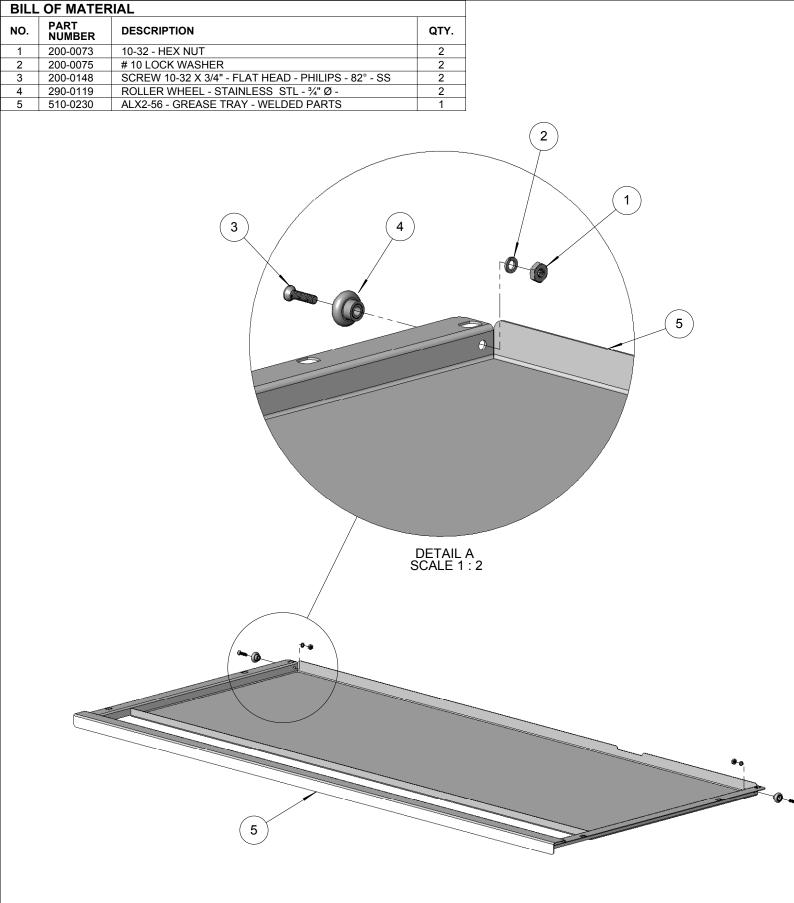

| Alfresco                                                                        | SOLE PROPERTY OF SUPERIOR EQUIPMENT SOLUTIONS<br>INC. ANY REPRODUCTION IN PART OR AS A WHOLE<br>WITHOUT WRITTEN PERMISSION FROM SUPERIOR | PROJECT TITLE:<br>ALX2-56 BBQ<br>DRAWING TITLE: | DRAWING NO.:<br>510-0175 MANU |
|---------------------------------------------------------------------------------|------------------------------------------------------------------------------------------------------------------------------------------|-------------------------------------------------|-------------------------------|
| SUPERIOR EQUIPMENT SOLUTIONS<br>7039 EAST SLAUSON AVENUE<br>COMMERCE, CA. 90040 | DRAWN BY: ADRIAN CRISCI                                                                                                                  | 56" BBQ LX2 - GREASE TRAY                       | SHEET 1 C                     |