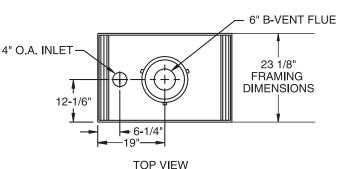

#### TECHNICAL INFORMATION

Max. Btu Input: 42,000 BTU/HR Ignition System: Standing Pilot or Electronic Gas Type: Natural (LP Conversion Kit Available) Flue Type: B Vent Vent Size: 6" B Vent Clearance to Flue: Specified by B Vent Manufacturer Clearance to Fireplace: 1/2" CSA Design Certified

#### OPTIONAL ACCESSORIES

Firebrick Outside Combustion Air Kit: 6AK Ambient Technologies™ Remote Controls and Thermostats

SIDE VIEW

Framing dimensions in illustrations accommodate 1/2" finishing material.