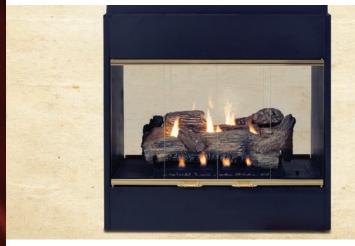

Appliance Factory Parts Experts in BBQ, Humidifier, & Appliance Parts

# MAJESTIC BVST DESIGNER SEE THRU Owner's Manual

## Shop genuine replacement parts for MAJESTIC BVST DESIGNER SEE THRU



Find Your MAJESTIC Fireplace Parts - Select From 585 Models

----- Manual continues below ------

### product specifications See-Thru (BVST) Prodigy Designer B Vent Fireplace





#### **INTERIOR DIMENSIONS** Front opening width: 36"

Front opening height: 22-1/4" Firebox Depth : 22-1/8"

#### TECHNICAL INFORMATION

Max. Btu Input: 42,000 BTU/HR Ignition System: Standing Pilot or Electronic Gas Type: Natural (LP Conversion Kit Available) Flue Type: B Vent Vent Size: 6" B Vent Clearance to Flue: Specified by B Vent Manufacturer Clearance to Fireplace: 1/2" CSA Design Certified



FRONT VIEW

#### OPTIONAL ACCESSORIES

Firebrick Outside Combustion Air Kit: 6AK Ambient Technologies™ Remote Controls and Thermostats



SIDE VIEW

Framing dimensions in illustrations accommodate 1/2" finishing material.



A Brand of Monessen Hearth Systems Co. 149 Cleveland Drive, Paris, Kentucky 40361 www.majesticproducts.com



To avoid personal injury or property damage, the produc