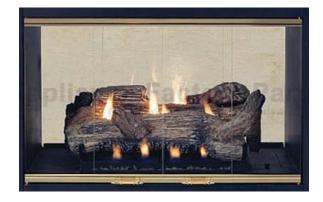

### product specifications See-Thru (BVST) Prodigy Designer B Vent Fireplace

#### **INTERIOR DIMENSIONS** Front opening width: 36"

Front opening height: 22-1/4" Firebox Depth : 22-1/8"