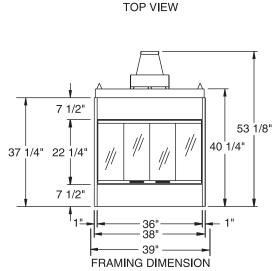

#### **INTERIOR DIMENSIONS** Front opening width: 36"

Front opening height: 22-1/4" Firebox Depth : 22-1/8"

FRONT VIEW

#### OPTIONAL ACCESSORIES

Firebrick Outside Combustion Air Kit: 6AK Ambient Technologies™ Remote Controls and Thermostats

SIDE VIEW

Framing dimensions in illustrations accommodate 1/2" finishing material.