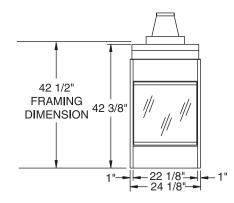

FRONT VIEW

#### OPTIONAL ACCESSORIES

Firebrick Outside Combustion Air Kit: 6AK Ambient Technologies™ Remote Controls and Thermostats

SIDE VIEW

Framing dimensions in illustrations accommodate 1/2" finishing material.