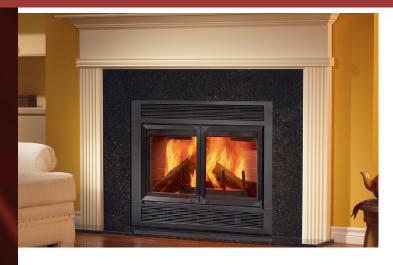

# BFC36 Royal Monarch Balanced-Flue Fireplace

Blower and speed control standard Cast iron Black doors standard