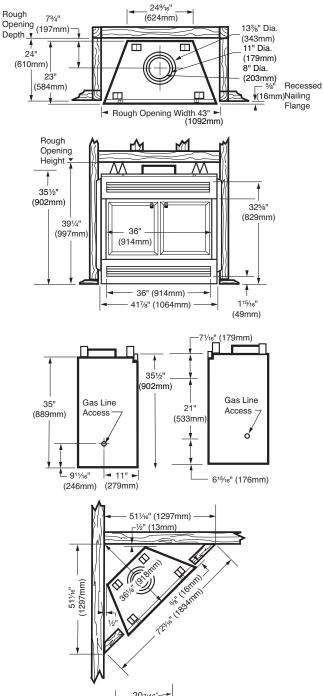

### FIREPLACE OPENING

Front opening width: 36" Front opening height: 21"

### **TECHNICAL INFORMATION**

Flue Series: 8" S-Series Triple-Wall

Flue Size: 8" Inner; 11" Intermediate; 13-3/8" Outer

Clearance to Chimney Pipe: 2" Firestop Framing: 17-1/2" x 17-1/2" Minimum Flue Height: 14' 6" Maximum Flue Height: 50'

Minimum Height with 2 Elbows: 14' 6" Minimum Height with 4 Elbows: 21'

Clearance to Fireplace: 1/2" to sides and 1" to back

Minimum Hearth Size: 18" x 47-1/4"

**UL/ULC** Design Certified **EPA Exempt Fireplace** 