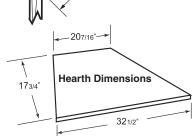

Minimum Height with 2 Elbows: 14' 6" Minimum Height with 4 Elbows: 21'

Clearance to Fireplace: 1/2" to sides and 1" to back

Minimum Hearth Size: 18" x 47-1/4"

**UL/ULC** Design Certified **EPA Exempt Fireplace** 