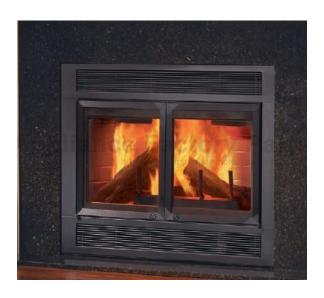

# BFC36 Royal Monarch Balanced-Flue Fireplace

### FIREPLACE OPENING

Front opening width: 36" Front opening height: 21"

Blower and speed control standard Cast iron Black doors standard