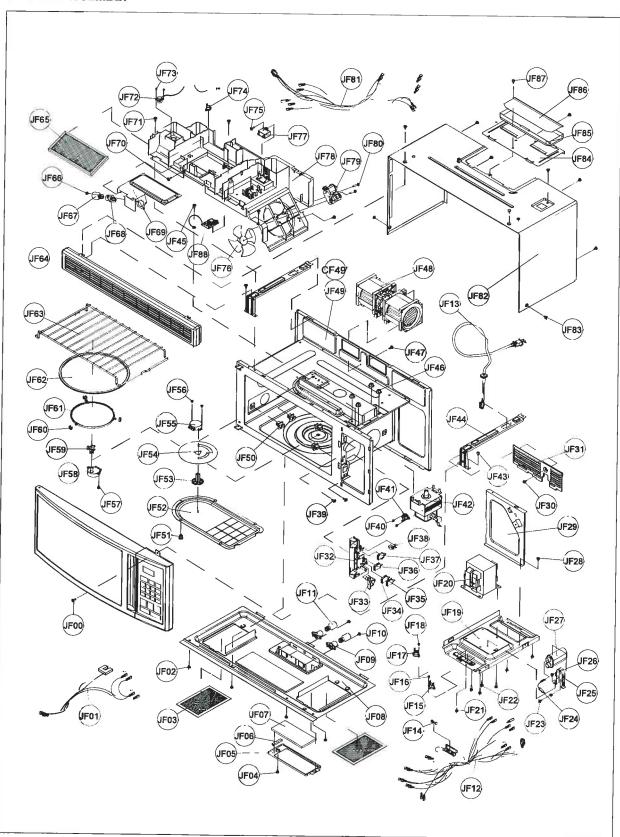

#### 3. TOTAL ASSEMBLY

| REF.NO | PART NAME             | DESCRIPTION             | PART CODE  | QTY | REMARK |
|--------|-----------------------|-------------------------|------------|-----|--------|
| A00    | DOOR AS               |                         | 3511712200 | 1   | BLACK  |
|        |                       | KOT-150S0A              |            |     | BISQUE |
|        |                       |                         |            |     | WHITE  |
|        |                       |                         | 3511712210 | 1   | BLACK  |
|        |                       | KOT-151S0A              |            |     | BISQUE |
|        |                       |                         |            |     | WHITE  |
|        |                       | KOT-152U0A              | 3511712220 | 1   | BLACK  |
|        |                       |                         |            |     | BISQUE |
|        |                       |                         |            |     | WHITE  |
|        |                       | KOT-153S0A              | 3511712230 | 1   |        |
|        |                       | KOT-154S0A              | 3511712240 | 1   |        |
|        | CONTROL PANEL ASSY    |                         | PKCPSWLA00 | 1   | BLACK  |
|        |                       | KOT-150S0A              |            |     | BISQUE |
|        |                       |                         |            |     | WHITE  |
|        |                       |                         |            | 1   | BLACK  |
| B00    |                       | KOT-151S0A              | PKCPSWLD00 |     | BISQUE |
|        |                       |                         |            |     | WHITE  |
|        |                       |                         | PKCPSWLF00 | 1   | BLACK  |
|        |                       | KOT-152U0A              |            |     | BISQUE |
|        |                       |                         |            |     | WHITE  |
| F00    | SCREW TAPPING         | TI TRS 4X10 MFZN        | 7112401011 | 1   |        |
| F01    | HARNESS LAMP          | KOT-150S0A              | 3512766700 | 1   |        |
| F02    | SCREW TAPPING         | TI TRS 4X10 MFZN        | 7112401011 | 1   |        |
| F03    | FILTER AIR            | AL                      | 3511900200 | 2   |        |
| F04    | SCREW TAPPING         | TI TRS 4X10 MFZN BK     | 7112401012 | 1   |        |
| F05    | BRACKET LAMP COVER    | SECC T0.5 M/GY          | 3510605000 | 1   |        |
| F06    | FOAM                  | UR 5TX10X60             | 3517303300 | 1   |        |
| F07    | COVER LAMP            | GLASS T3.0              | 3511405500 | 1   |        |
| F08    | PLATE * B PAINTING AS | KOT-150S0A              | 3514501500 | 1   | BLACK  |
|        |                       |                         |            |     | BISQUE |
|        |                       |                         |            |     | WHITE  |
|        | HOLDER LAMP           | PENOL 250V 75W          | 3513003000 | 2   |        |
|        | SCREW TAPPING         | TI TRS 4X10 MFZN        | 7112401011 | 2   |        |
| F11    | LAMP                  | BL125V 30W T25 C7A #187 | 3513602400 | 2   |        |
| F12    | HARNESS MAIN          | KOT-150S1A              | 3512717110 | 1   |        |
| F13    | CORD POWER AS         | 3X14AWG 80X80 250-RTML  | 35113UJWZ8 | 1   |        |
|        | FUSE CERA             | UL/CSA 65TS 125V 20A    | 5F1CD2031S | 1   |        |
|        | THERMOSTAT            | OFF:40 ON:56 V#250      | 3518905500 | 1   |        |
|        | SCREW TAPPING         | T2S PAN 4X6 MFZN        | 7121400611 | 1   |        |
|        | THERMOSTAT            | OFF:90 ON:0 V#187       | 3518904800 | 1   |        |
|        | SCREW TAPPING         | T2S PAN 4X6 MFZN        | 7121400611 | 1   |        |
|        | BASE * R              | SBHG T0.8               | 3510312900 | 1   |        |
|        | TRANS HV              | DY-N10A0-15T            | 3518116300 | 1   |        |
|        | SCREW TAPPING         | TI TRS 4X10 MFZN        | 7112401011 | 3   |        |
| F22    | SPECIAL SCREW         | TT2 HEX 4X8 FLG MFZN    | 3516003700 | 4   |        |

-

| REF.NO |                     | DESCRIPTION                    | PART CODE  | QTY | REMARK                                           |
|--------|---------------------|--------------------------------|------------|-----|--------------------------------------------------|
| F23    | SCREW TAPTITE       | TT3 TRS 4X8 MFZN               | 7272400811 | 1   |                                                  |
| F24    | DIODE HV            | SANKEN HVR-1X-32B(D5.3)        | 4416V24000 | 1   | +                                                |
| F25    | HOLDER HV CAPACITOR | SECC TO.8                      | 3513001900 | 1   | <del>                                     </del> |
| F26    | SCREW TAPPING       | TI TRS 4X10 MFZN               | 7112401011 | 1   | <del> </del>                                     |
| F27    | CAPACITOR HV        | 2100VAC 0.98UF #250 +3-0%      | 3518302800 | 1   |                                                  |
| F28    | SCREW TAPPING       | TI TRS 4X10 MFZN               | 7112401011 | 1   |                                                  |
| F29    | GUIDE AIR OUTLET    | SECC TO.6                      | 3512519000 | 1   |                                                  |
| F30    | SCREW TAPPING       | TI TRS 4X10 MFZN               | 7112401011 | + + |                                                  |
| F31    | PROTECTOR WIRE      | SECC T0.6                      | 3515703700 | 1   |                                                  |
| F32    | LOCK                | POM                            | 3513804700 | 1   |                                                  |
| F33    | LEVER LOCK          | POM                            | 3513700800 | 1   |                                                  |
| F34    | SW MICRO            | VP531A-0F/SZM-V16-FA-61/MP101C | 4415A66910 | 1   | SECONDARY                                        |
| F35    | SW MICRO            | VP533A-0F SPNO #187 200G       | 4415A17352 | + + | LAMP                                             |
| F36    | SW MICRO            | VP532A-0F SPNC #187 200G       | 4415A66610 | 1   | MONITOR                                          |
| F37    | SW MICRO            | VP533A-0F SPNO #187 200G       | 4415A17352 | + + | PRIMARY                                          |
| F38    | LEVER SW MICRO      | POM                            | 3513702100 | 1   | 11/11/1/4/1                                      |
| F39    | SCREW TAPPING       | TI TRS 4X12 MFZN               | 7122401211 | 1   |                                                  |
| F40    | SCREW TAPPING       | TI PAN 3X6 MFZN                | 7121300611 | 2   |                                                  |
| F41    | THERMOSTAT          | OFF:150 ON:60BV#187            | 3518903400 | 1   |                                                  |
| F42    | MAGNETRON           | 2M218H(KP)                     | 3518003100 | 1   |                                                  |
| F43    | SCREW SPECIAL       | TI TRS 4X16 SE MFZN            | 7S312X40D1 | 1   |                                                  |
| F44    | SUPPORTER RANGE MT  | SBHG T0.8                      | 3515306900 | 2   |                                                  |
| F45    | SCREW SPECIAL       | TI TRS 4X16 SE MFZN            | 7S312X40D1 | 3   |                                                  |
| F46    | NUT HEX             | NUT FLANGE M5X0.8P MFZN        | 7S627W50X1 | 4   |                                                  |
| F47    | SCREW TAPPING       | TI TRS 4X10 MFZN               | 7112401011 | 1   |                                                  |
| F48    | MOTOR CONDENSOR     | 120-127V 60HZ W1D46JA002       | 3964821200 | 1   |                                                  |
| E40    | CAVITY AO           | KOT-150S0A                     | 3516110600 | 1   |                                                  |
| F49    | CAVITY AS           | KOT-152UDA                     | 3516110610 | 1   |                                                  |
| F50    | GUIDE TRAY RACK     | POLYSULFONE                    | 3512515900 | 4   |                                                  |
| F51    | BUTTON LOCKING      | PP HONAM A353B                 | 4078502031 | 1   |                                                  |
| F52    | COVER STIRRER       | PP 511MF6 A353B                | 3511406800 | 1   |                                                  |
| F53    | COUPLER STIRRER     | PPS                            | 3517401800 | 1   |                                                  |
| F54    | STIRRER BLADE       | AL050-H18 T0.7                 | 3517100900 | 1   |                                                  |
| F55    | MOTOR SYNCRO        | 120V 2.4W ST-16 KX63MRAA       | 3966820710 | 1   |                                                  |
| F56    | SCREW TAPPING       | T2S PAN 4X6 MFZN               | 7121400611 | 2   |                                                  |
| F57    | SCREW TAPPING       | T2S PAN 4X6 MFZN               | 7121400611 | 1   |                                                  |
| F58    | MOTOR SYNCRO        | 120V 2.4W ST-16 KX63XOAD       | 3966820810 | -   | 111                                              |
| F59    | COUPLER             | PPS                            | 3517400600 | 1   |                                                  |
| F60    | ROLLER              | TEFLON D:14.5                  | 3514701501 | 3   |                                                  |
|        | GUIDE ROLLER        | PP                             | 3512519300 | 1   |                                                  |
|        | TRAY                | BORO-S1 GLASS(NEG)             | 441X335A10 | 1   |                                                  |
|        | TRAY RACK           | MSWR-3                         | 3517207100 |     |                                                  |
|        |                     | MOTITO                         | 3317207100 | 1   | DLAGIC                                           |
| F64    | GRILL AIR           | PC                             | 3512400300 | 1   | BLACK                                            |
|        |                     |                                |            |     | BISQUE                                           |
| F65    | FILTER CHARCOAL     | AL                             | 2511000200 |     | WHITE                                            |
|        |                     | <u></u>                        | 3511900300 | 1   |                                                  |