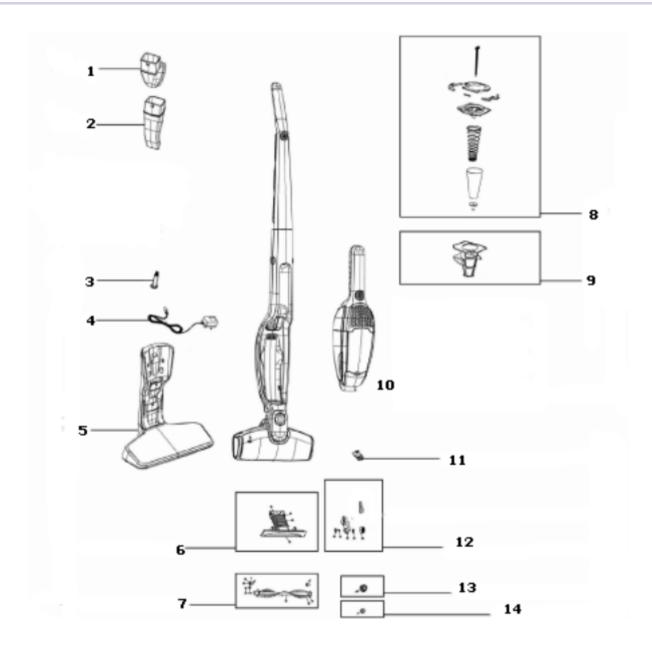

## **Shop genuine replacement parts for Eureka EL1012A**

Find Your Eureka Vacuum Cleaner Parts - Select From 853 Models

----- Manual continues below ------

| Ref # | Part              | Description              | Comments | Qty |
|-------|-------------------|--------------------------|----------|-----|
| 1     | E-100770600142010 | BRUSH & BRISTLE          |          |     |
| 2     | E-1180772         | CREVICE TOOL             |          |     |
| 3     | E-1180693         | SCREW                    |          |     |
|       | E-1180710         | LOCK SCREW NUT           |          |     |
| 4     | E-400067060030    | ADAPTOR                  |          |     |
| 5     | E-987061003       | CHARGING STATION CABINET |          |     |
| 6     | E-1180668         | BELLOW                   |          |     |
| 7     | E-987061004       | BRUSHROLL COMPLETE       |          |     |
| 8     | E-63360           | FILTER ASSEMBLY          |          |     |
| 9     | E-100470600101010 | FILTER FRAME OUTER       |          |     |
| 10    | CENTAUR-12-004A   | HAND VAC ASSEMBLY        |          |     |
| 11    | E-100470600551010 | BRUSHROLL COVER          |          |     |
| 12    | E-987061014       | KIT DRIVE BELT           |          |     |
| 13    | E-987061018       | WHEEL KIT LARGE          |          |     |
| 14    | E-987061017       | WHEEL KIT SMALL          |          |     |
|       | E-500147060010    | BELT                     |          |     |
|       | 78987             | OWNERS GUIDE             |          |     |