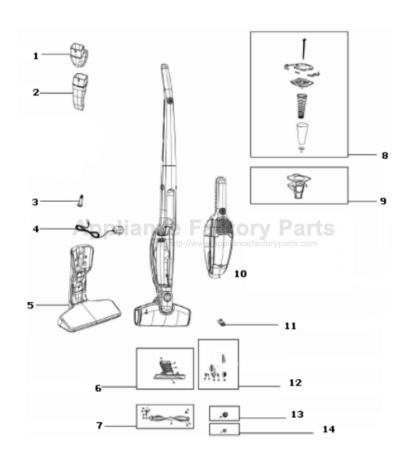

## **Shop genuine replacement parts for Eureka EL1012A**

Find Your Eureka Vacuum Cleaner Parts - Select From 853 Models

----- Manual continues below ------

| Ref # | Part              | Description              | Comments | Qty |
|-------|-------------------|--------------------------|----------|-----|
| 1     | E-100770600142010 | BRUSH & BRISTLE          |          |     |
| 2     | E-1180772         | CREVICE TOOL             |          |     |
| 3     | E-1180693         | SCREW                    |          |     |
|       | E-1180710         | LOCK SCREW NUT           |          |     |
| 4     | E-400067060030    | ADAPTOR                  |          |     |
| 5     | E-987061003       | CHARGING STATION CABINET |          |     |
| 6     | E-1180668         | BELLOW                   |          |     |
| 7     | E-987061004       | BRUSHROLL COMPLETE       |          |     |
| 8     | E-63360           | FILTER ASSEMBLY          |          |     |
| 9     | E-100470600101010 | FILTER FRAME OUTER       |          |     |
| 10    | CENTAUR-12-004A   | HAND VAC ASSEMBLY        |          |     |
| 11    | E-100470600551010 | BRUSHROLL COVER          |          |     |
| 12    | E-987061014       | KIT DRIVE BELT           |          |     |
| 13    | E-987061018       | WHEEL KIT LARGE          |          |     |
| 14    | E-987061017       | WHEEL KIT SMALL          |          |     |
|       | E-500147060010    | BELT                     |          |     |
|       | 78987             | OWNERS GUIDE             |          |     |