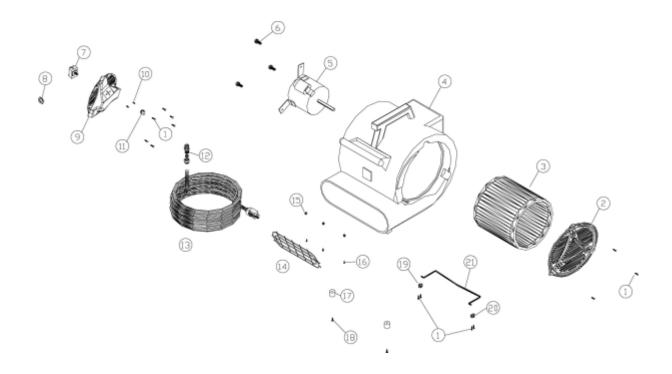

## Parts - SC6052A

| Ref # | Part   | Description               | Comments | Qty |
|-------|--------|---------------------------|----------|-----|
| 3     | PD5    | SQUIRREL CAGE W/LOCK NUT  |          | 1   |
| 7     | X8897  | SWITCH                    |          |     |
| 9     | X8875  | SWITCH HOUSING            |          |     |
| 11    | PD1K   | SWITCH KNOB               |          |     |
| 13    | X8926  | POWER CORD                |          |     |
| 14    | X8870  | DISCHARGE GRILL           |          |     |
| 15    | X8256  | NUT 8-32 LOCK W/NYLON INS |          |     |
| 16    | X8278  | SCREW 8-32 X 3/4 PHIL PAN |          |     |
| 2     | S0033P | GRILL AIR INTAKE          |          |     |
| 17    | PD3B+  |                           |          |     |
| 5     | X8881  | MOTOR ASSY                |          |     |
|       | X8990  | HANDLE & WHEEL ASSY       |          |     |