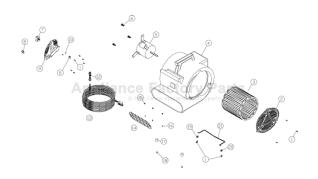

## Parts - SC6052A

| Ref # | Part   | Description               | Comments | Qty |
|-------|--------|---------------------------|----------|-----|
| 3     | PD5    | SQUIRREL CAGE W/LOCK NUT  |          | 1   |
| 7     | X8897  | SWITCH                    |          |     |
| 9     | X8875  | SWITCH HOUSING            |          |     |
| 11    | PD1K   | SWITCH KNOB               |          |     |
| 13    | X8926  | POWER CORD                |          |     |
| 14    | X8870  | DISCHARGE GRILL           |          |     |
| 15    | X8256  | NUT 8-32 LOCK W/NYLON INS |          |     |
| 16    | X8278  | SCREW 8-32 X 3/4 PHIL PAN |          |     |
| 2     | S0033P | GRILL AIR INTAKE          |          |     |
| 17    | PD3B+  |                           |          |     |
| 5     | X8881  | MOTOR ASSY                |          |     |
|       | X8990  | HANDLE & WHEEL ASSY       |          |     |