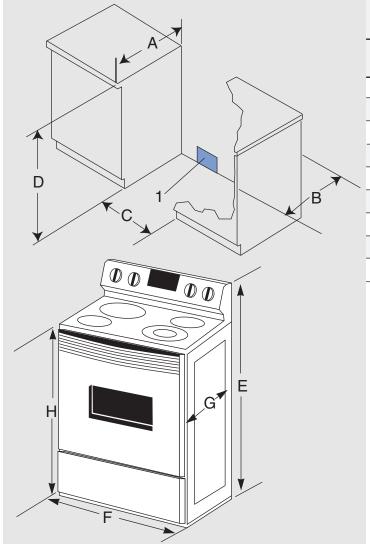

### 30"

#### FREE-STANDING RANGES

| Dimensions     |        |             |
|----------------|--------|-------------|
|                | Inches | Centimeters |
| Α              | 25     | 63.5        |
| В              | 24     | 61.0        |
| C <sup>2</sup> | 30     | 76.2        |
| D              | 36     | 91.4        |
| Е              | 47 3/8 | 120.3       |
| F              | 29 7/8 | 75.9        |
| $G^3$          | 26 5/8 | 67.6        |
| $H^4$          | 36     | 91.4        |

#### Notes:

- 1. Provide for 120/240 volt, 120/208 volt flush outlet per applicable cord in this area.
- 2. For Canadian models, cutout width is 31" (78.7 cm).
- 3. Excluding handle.
- 4. May vary slightly depending upon leveling leg adjustment.