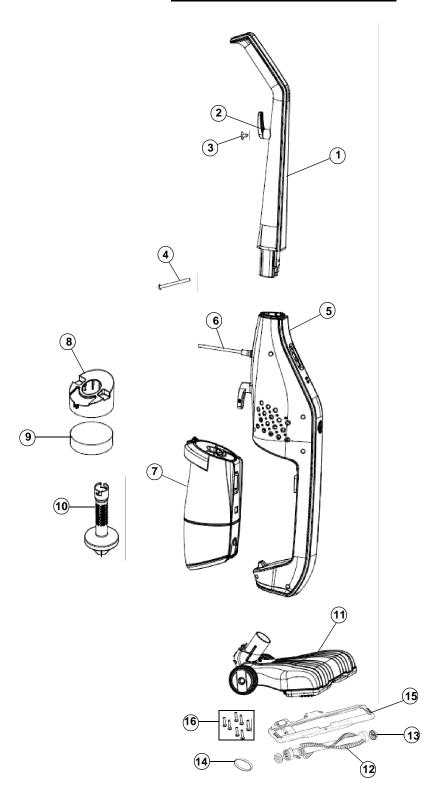

## ASSEMBLY SCHEMATIC

SH20030

#### PART LISTING

| ITEM | PART NUMBER | MODELS TO FIT | PART DESCRIPTION                    |
|------|-------------|---------------|-------------------------------------|
| 1    | 410046001   | SH20030       | HANDLE ASSEMBLY                     |
| 2    | 519422001   | SH20030       | CORD HOOK                           |
| 3    | 661361001   | SH20030       | SCREW - CORD HOOK                   |
| 4    | 661358001   | SH20030       | HANDLE SCREW                        |
| 5    | 410045001   | SH20030       | MAIN HOUSING ASSEMBLY               |
| 6    | 730160001   | SH20030       | POWER CORD - 20'                    |
| 7    | 302725004   | SH20030       | DIRT CUP ASSEMBLY                   |
| 8    | 517657001   | SH20030       | FILTER CAP                          |
| 9    | 410044001   | SH20030       | FOAM FILTER - 1 LAYER               |
| 10   | 517758001   | SH20030       | DIRT CUP BAFFLE                     |
| 11   | 303864001   | SH20030       | NOZZLE ASSEMBLY                     |
| 12   | 302726001   | SH20030       | BRUSH ROLL ASSEMBLY                 |
| 13   | 517675001   | SH20030       | END CAP                             |
| 14   | 001942002   | SH20030       | BELT                                |
| 15   | 002080001   | SH20030       | NOZZLE GUARD ASSEMBLY WITH BRISTLES |
| 16   | 001080011   | SH20030       | BOTTOM PLATE SCREW - 7 PACK         |