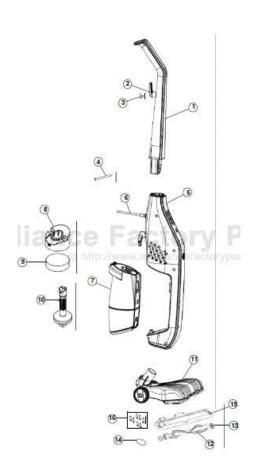

## ASSEMBLY SCHEMATIC

SH20030

#### PART LISTING

| ITEM | PART NUMBER | MODELS TO FIT | PART DESCRIPTION                    |
|------|-------------|---------------|-------------------------------------|
| 1    | 410046001   | SH20030       | HANDLE ASSEMBLY                     |
| 2    | 519422001   | SH20030       | CORD HOOK                           |
| 3    | 661361001   | SH20030       | SCREW - CORD HOOK                   |
| 4    | 661358001   | SH20030       | HANDLE SCREW                        |
| 5    | 410045001   | SH20030       | MAIN HOUSING ASSEMBLY               |
| 6    | 730160001   | SH20030       | POWER CORD - 20'                    |
| 7    | 302725004   | SH20030       | DIRT CUP ASSEMBLY                   |
| 8    | 517657001   | SH20030       | FILTER CAP                          |
| 9    | 410044001   | SH20030       | FOAM FILTER - 1 LAYER               |
| 10   | 517758001   | SH20030       | DIRT CUP BAFFLE                     |
| 11   | 303864001   | SH20030       | NOZZLE ASSEMBLY                     |
| 12   | 302726001   | SH20030       | BRUSH ROLL ASSEMBLY                 |
| 13   | 517675001   | SH20030       | END CAP                             |
| 14   | 001942002   | SH20030       | BELT                                |
| 15   | 002080001   | SH20030       | NOZZLE GUARD ASSEMBLY WITH BRISTLES |
| 16   | 001080011   | SH20030       | BOTTOM PLATE SCREW - 7 PACK         |