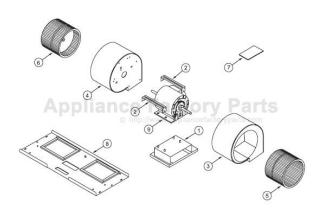

## INTERNAL MODEL 804702 (1200 CFM)

| Ref # Part # |    |        | <u>Description</u>              |
|--------------|----|--------|---------------------------------|
|              | 1. | 806505 | Motor Mount -L120,W120INT       |
|              | 2. | 806506 | Scrollbrace-L120,W120INT        |
|              | 3. | 806507 | Right Hand Scroll-L120,W120INT  |
|              | 4. | 806508 | Right Hand Scroll-L120,W120INT  |
|              | 5. | 806509 | Right Blower Wheel-L120,W120INT |
|              | 6. | 806510 | Left Blower Wheel-L120,W120INT  |
|              | 7. | 806511 | Mounting Hardware-W120INT       |
|              | 8. | 806337 | Mount. Plate, WBLOWER120INT     |
|              | 9. | 806512 | Motor-L120,W120INT              |
|              |    |        |                                 |