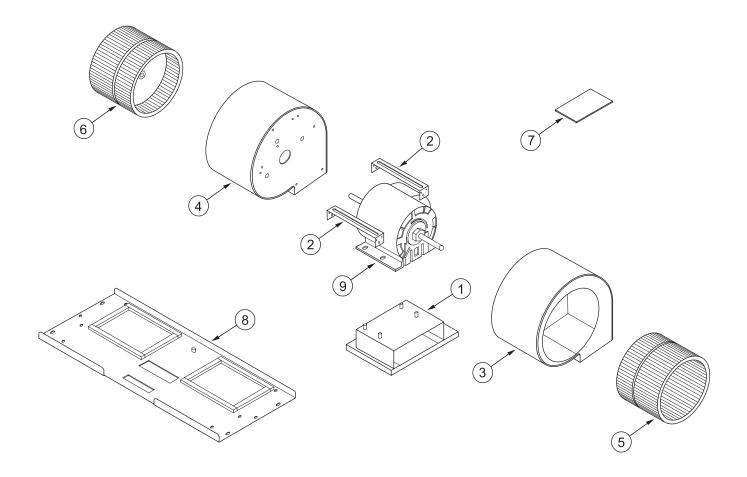

## INTERNAL MODEL 804702 (1200 CFM)

| Ref # Part # |    |        | <u>Description</u>              |
|--------------|----|--------|---------------------------------|
|              | 1. | 806505 | Motor Mount -L120,W120INT       |
|              | 2. | 806506 | Scrollbrace-L120,W120INT        |
|              | 3. | 806507 | Right Hand Scroll-L120,W120INT  |
|              | 4. | 806508 | Right Hand Scroll-L120,W120INT  |
|              | 5. | 806509 | Right Blower Wheel-L120,W120INT |
|              | 6. | 806510 | Left Blower Wheel-L120,W120INT  |
|              | 7. | 806511 | Mounting Hardware-W120INT       |
|              | 8. | 806337 | Mount. Plate, WBLOWER120INT     |
|              | 9. | 806512 | Motor-L120,W120INT              |
|              |    |        |                                 |