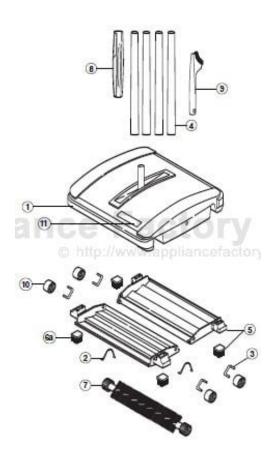

## Part Numbers Listing: 23T, 23TS, BR2000, BR2200, GN23TX, S5323, 5323, JL23TS

| #  | Item                             | Order #       |  |
|----|----------------------------------|---------------|--|
| 1  | Bumper                           | O-80022010327 |  |
| 2  | Shutter Spring                   | O-8000001     |  |
| 3  | Swing Arm Axle                   | O-8018601     |  |
| 4  | Handle Set (4 Sections), Black   | O-8006201     |  |
| 5  | Dust Pan w/corner brushes, Black | O-098000802   |  |
| 6  | Corner Brush, Bristles           | O-8000301     |  |
| 7  | Rotorbrush                       | O-23TTS1      |  |
| 8  | Handle Grip, Black               | O-80067010327 |  |
| 9  | Brush Cleaner                    | O-80010010327 |  |
| 10 | Wheel                            | O-8003901     |  |
| 11 | Label - BR2000, BR2200           | O-8022001     |  |

## **Parts Diagram**