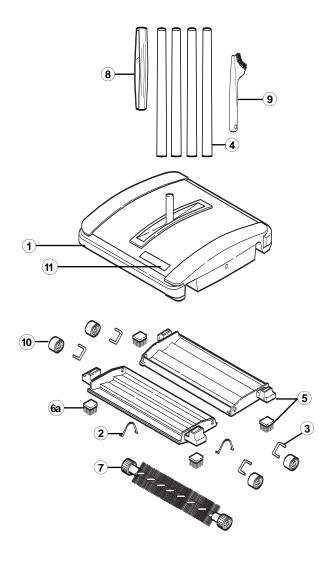

## Part Numbers Listing: 23T, 23TS, BR2000, BR2200, GN23TX, S5323, 5323, JL23TS

| #  | Item                             | Order #       |  |
|----|----------------------------------|---------------|--|
| 1  | Bumper                           | O-80022010327 |  |
| 2  | Shutter Spring                   | O-8000001     |  |
| 3  | Swing Arm Axle                   | O-8018601     |  |
| 4  | Handle Set (4 Sections), Black   | O-8006201     |  |
| 5  | Dust Pan w/corner brushes, Black | O-098000802   |  |
| 6  | Corner Brush, Bristles           | O-8000301     |  |
| 7  | Rotorbrush                       | O-23TTS1      |  |
| 8  | Handle Grip, Black               | O-80067010327 |  |
| 9  | Brush Cleaner                    | O-80010010327 |  |
| 10 | Wheel                            | O-8003901     |  |
| 11 | Label - BR2000, BR2200           | O-8022001     |  |

## **Parts Diagram**