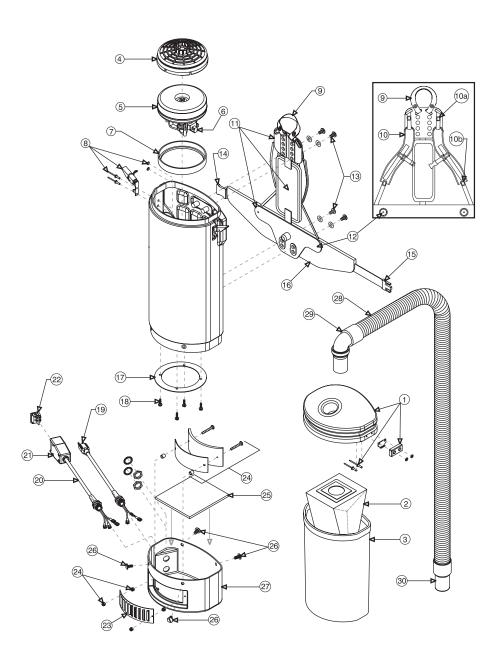

## EVEREST P

| 3         103176         Cloth Filter           4         100030         Dome Filter w/Foam Media           100343         Foam Media for Dome Filter           101220         High Filtration Disc (Optiona           5         103329         1340 Watt Motor/Fan w/Crir           6         101720         Replacement Carbon Brush S           7         103236         Motor Seal           8         103270         Draw Latch Assembly: 1 Latch           9         101737         Carry Handle w/Rivet and W           10         100356         Shoulder Strap Assembly: 2 Sw/Sternum Strap and 2 Buck           10a         100358         Shoulder Strap Plastic Adjust           10b         100357         Shoulder Strap Plastic Adjust           10b         100357         Shoulder Strap Plastic Adjust           11         103257         Backplate Assembly (2 Pieces           12         100375         Backplate Assembly (2 Pieces           12         100375         Barrel Nut Connection Set for           13         100716         Backplate (Black) Connection           14         100363         Waist Belt           15         100364         Waist Belt           100359         Waist Belt <th>_</th> <th></th> <th></th>                                                                                                                                                                                                                                                                                                                                                                                                                                                                                                                                                                                                                                                                                                                                                                                                                                                                 | _    |        |                                                                                        |
|--------------------------------------------------------------------------------------------------------------------------------------------------------------------------------------------------------------------------------------------------------------------------------------------------------------------------------------------------------------------------------------------------------------------------------------------------------------------------------------------------------------------------------------------------------------------------------------------------------------------------------------------------------------------------------------------------------------------------------------------------------------------------------------------------------------------------------------------------------------------------------------------------------------------------------------------------------------------------------------------------------------------------------------------------------------------------------------------------------------------------------------------------------------------------------------------------------------------------------------------------------------------------------------------------------------------------------------------------------------------------------------------------------------------------------------------------------------------------------------------------------------------------------------------------------------------------------------------------------------------------------------------------------------------------------------------------------------------------------------------------------------------------------------------------------------------------------------------------------------------------------------------------------------------------------------------------------------------------------------------------------------------------------------------------------------------------------------------------------------------------------|------|--------|----------------------------------------------------------------------------------------|
| 1         103191         580 sq. in. Intercept Micro F           3         103176         Cloth Filter           4         100030         Dome Filter w/Foam Media           1         100343         Foam Media for Dome Filter           1         101220         High Filtration Disc (Optiona           5         103329         1340 Watt Motor/Fan w/Crir           6         101720         Replacement Carbon Brush S           7         103236         Motor Seal           8         103270         Draw Latch Assembly: 1 Latch           9         101737         Carry Handle w/Rivet and W           10         100356         Shoulder Strap Assembly: 2 Sw/Sternum Strap and 2 Buck           10a         100358         Shoulder Strap Plastic Adjust           10b         100357         Shoulder Strap Plastic Adjust           11         103257         Backplate Assembly (2 Pieces           12         100375         Barrel Nut Connection Set for           13         100716         Backplate (Black) Connection           14         100363         Waist Belt Keeper           15         100364         Waist Belt           16         100359         Waist Belt           10         10                                                                                                                                                                                                                                                                                                                                                                                                                                                                                                                                                                                                                                                                                                                                                                                                                                                                                                     | ITEM | ORDER# |                                                                                        |
| 3         103176         Cloth Filter           4         100030         Dome Filter w/Foam Media           100343         Foam Media for Dome Filter           101220         High Filtration Disc (Optiona           5         103329         1340 Watt Motor/Fan w/Crir           6         101720         Replacement Carbon Brush S           7         103236         Motor Seal           8         103270         Draw Latch Assembly: 1 Latch           9         101737         Carry Handle w/Rivet and W           10         100356         Shoulder Strap Assembly: 2 Sw/Sternum Strap and 2 Buck           10a         100358         Shoulder Strap Plastic Adjust           10b         100357         Shoulder Strap Plastic Adjust           10b         100357         Shoulder Strap Plastic Adjust           11         103257         Backplate Assembly (2 Pieces           12         100375         Backplate Assembly (2 Pieces           12         100375         Barrel Nut Connection Set for           13         100716         Backplate (Black) Connection           14         100363         Waist Belt           15         100364         Waist Belt           100359         Waist Belt <td>1</td> <td>103185</td> <td></td>                                                                                                                                                                                                                                                                                                                                                                                                                                                                                                                                                                                                                                                                                                                                                                                                                                                           | 1    | 103185 |                                                                                        |
| 3         103176         Cloth Filter           4         100030         Dome Filter w/Foam Media           100343         Foam Media for Dome Filter           101220         High Filtration Disc (Optiona           5         103329         1340 Watt Motor/Fan w/Crir           6         101720         Replacement Carbon Brush S           7         103236         Motor Seal           8         103270         Draw Latch Assembly: 1 Latch           9         101737         Carry Handle w/Rivet and W           10         100356         Shoulder Strap Assembly: 2 Sw/Sternum Strap and 2 Buck           10a         100358         Shoulder Strap Plastic Adjust           10b         100357         Shoulder Strap Plastic Adjust           11         103257         Backplate Assembly (2 Pieces           12         100375         Barrel Nut Connection Set for           13         100716         Backplate (Black) Connection           14         100363         Waist Belt Keeper           15         100364         Waist Belt Keeper           16         100359         Waist Belt           17         102181         Motor Plate           18         100378         Motor Plate                                                                                                                                                                                                                                                                                                                                                                                                                                                                                                                                                                                                                                                                                                                                                                                                                                                                                                           | 2    | 103191 | 580 sq. in. Intercept Micro Fi                                                         |
| 100343 Foam Media for Dome Filter 101220 High Filtration Disc (Optiona 103329 1340 Watt Motor/Fan w/Crir 6 101720 Replacement Carbon Brush S 7 103236 Motor Seal 8 103270 Draw Latch Assembly: 1 Latch 9 101737 Carry Handle w/Rivet and W 10 100356 Shoulder Strap Assembly: 2 S w/Sternum Strap and 2 Buck 10a 100358 Shoulder Strap Plastic Adjust 10b 100357 Shoulder Strap Plastic Adjust 11 103257 Backplate Assembly (2 Pieces 12 100375 Barrel Nut Connection Set for 13 100716 Backplate (Black) Connection 14 100363 Waist Belt Keeper 15 100364 Waist Belt Latch 16 100359 Waist Belt 103166 Two-piece Backplate System (9,10,10a,10b,11,12,13,14,1) 17 102181 Motor Plate 18 100378 Motor Plate Connection Scree (9,10,10a,10b,11,12,13,14,1) 17 102181 Motor Plate 18 100378 Motor Plate Connection Scree w/Locknut and Washer 20 101610 Switch Cord Assembly Compand Box 101714 Switch Cord W/Crimps 21 101472 Switch Box w/Velcro® and S 22 100743 Double Pole On/Off Switch 23 102052 Exhaust Louver 24 103274 w/Washers, 2 Screws, 1 Sma 1 Exhaust Bracket, 2 Nylon S 25 102510 Acoustic Insulator, Felt, Large 26 103275 Bottom Cap Screw Kit: 4 Scree 27 103169 Bottom Cap (Black) 28 103048 Static Dissipating Hose w/Cu 29 101928 Replacement Cuff w/Swivel E 30 100694 Replacement Swivel Cuff (Black)                                                                                                                                                                                                                                                                                                                                                                                                                                                                                                                                                                                                                                                                                                                                                                                                   | 3    | 103176 |                                                                                        |
| 101220 High Filtration Disc (Optional 103329 1340 Watt Motor/Fan w/Crir Replacement Carbon Brush S 101720 Replacement Carbon Brush S 103236 Motor Seal 8 103270 Draw Latch Assembly: 1 Latch Seal 103270 Draw Latch Assembly: 1 Latch Shoulder Strap Assembly: 2 Sw/Sternum Strap and 2 Buck Sternum Strap and 2 Buck Sternum Strap and 2 Buck 10a 100356 Shoulder Strap Plastic Adjust 10b 100357 Shoulder Strap Plastic Adjust 11 103257 Backplate Assembly (2 Pieces 12 100375 Barrel Nut Connection Set for 13 100716 Backplate (Black) Connection 14 100363 Waist Belt Keeper 15 100364 Waist Belt Latch 16 100359 Waist Belt Latch 16 100359 Waist Belt Latch 17 102181 Motor Plate 18 100378 Motor Plate Connection Screen (9,10,10a,10b,11,12,13,14,14) Power Cord (18" 16/3) Asser w/Locknut and Washer 101610 Switch Cord Assembly Compand Box 101714 Switch Cord W/Crimps 101472 Switch Box w/Velcro® and Screen Sound/Exhaust Assembly: 2 Now 10252 Exhaust Louver 103274 W/Washers, 2 Screws, 1 Small Exhaust Bracket, 2 Nylon Screen | 4    | 100030 | Dome Filter w/Foam Media                                                               |
| 5         103329         1340 Watt Motor/Fan w/Crir           6         101720         Replacement Carbon Brush Strong Plastic           7         103236         Motor Seal           8         103270         Draw Latch Assembly: 1 Latch           9         101737         Carry Handle w/Rivet and W.           10         100356         Shoulder Strap Assembly: 2 Strap Assembly: 2 Strap Plastic Adjust           10a         100358         Shoulder Strap Plastic Adjust           10b         100357         Shoulder Strap Plastic Adjust           11         103257         Backplate Assembly (2 Pieces           12         100375         Barrel Nut Connection Set for           13         100716         Backplate (Black) Connection           14         100363         Waist Belt Keeper           15         100364         Waist Belt Latch           16         100359         Waist Belt           10         Two-piece Backplate System (9,10,10a,10b,11,12,13,14,1           17         102181         Motor Plate           18         100378         Motor Plate Connection Screw/(18" 16/3) Asserw/Locknut and Washer           20         101610         Switch Cord Assembly Compand Box           21         101472         Switc                                                                                                                                                                                                                                                                                                                                                                                                                                                                                                                                                                                                                                                                                                                                                                                                                                                         |      | 100343 | Foam Media for Dome Filter                                                             |
| 6         101720         Replacement Carbon Brush Strong Program           7         103236         Motor Seal           8         103270         Draw Latch Assembly: 1 Latch Program           9         101737         Carry Handle w/Rivet and W. Shoulder Strap Assembly: 2 Sw/Sternum Strap and 2 Buck W/Sternum Strap and 2 Buck Place Strap Plastic Adjust Plastic Pla                                                                                                                                                                              |      | 101220 | High Filtration Disc (Optiona                                                          |
| 7         103236         Motor Seal           8         103270         Draw Latch Assembly: 1 Latch           9         101737         Carry Handle w/Rivet and W.           10         100356         Shoulder Strap Assembly: 2 Sw/Sternum Strap and 2 Buck           10a         100358         Shoulder Strap Plastic Adjust           10b         100357         Shoulder Strap Plastic Adjust           11         103257         Backplate Assembly (2 Pieces           12         100375         Barrel Nut Connection Set for           13         100716         Backplate (Black) Connection           14         100363         Waist Belt Keeper           15         100364         Waist Belt Latch           16         100359         Waist Belt           17         102181         Motor Plate           18         100378         Motor Plate Connection Screener           19         103334         Power Cord (18" 16/3) Asserw/Locknut and Washer           20         101610         Switch Cord Assembly Compand Box           21         101714         Switch Box w/Velcro® and Switch           22         100743         Double Pole On/Off Switch           23         102052         Exhaust Louver                                                                                                                                                                                                                                                                                                                                                                                                                                                                                                                                                                                                                                                                                                                                                                                                                                                                                            | 5    | 103329 | 1340 Watt Motor/Fan w/Crir                                                             |
| 7         103236         Motor Seal           8         103270         Draw Latch Assembly: 1 Latch           9         101737         Carry Handle w/Rivet and W.           10         100356         Shoulder Strap Assembly: 2 Sw/Sternum Strap and 2 Buck           10a         100358         Shoulder Strap Plastic Adjust           10b         100357         Shoulder Strap Plastic Adjust           11         103257         Backplate Assembly (2 Pieces           12         100375         Barrel Nut Connection Set for           13         100716         Backplate (Black) Connection           14         100363         Waist Belt Keeper           15         100364         Waist Belt Latch           16         100359         Waist Belt           17         102181         Motor Plate           18         100378         Motor Plate Connection Screener           19         103334         Power Cord (18" 16/3) Asserw/Locknut and Washer           20         101610         Switch Cord Assembly Compand Box           21         101714         Switch Box w/Velcro® and Switch           22         100743         Double Pole On/Off Switch           23         102052         Exhaust Louver                                                                                                                                                                                                                                                                                                                                                                                                                                                                                                                                                                                                                                                                                                                                                                                                                                                                                            | 6    | 101720 | Replacement Carbon Brush S                                                             |
| 9 101737 Carry Handle w/Rivet and W. 10 100356 Shoulder Strap Assembly: 2.5 w/Sternum Strap and 2 Buck 10a 100358 Shoulder Strap Plastic Adjust 10b 100357 Shoulder Strap Plastic Adjust 11 103257 Backplate Assembly (2 Pieces 12 100375 Barrel Nut Connection Set for 13 100716 Backplate (Black) Connection 14 100363 Waist Belt Keeper 15 100364 Waist Belt Latch 16 100359 Waist Belt 103166 Two-piece Backplate System (9,10,10a,10b,11,12,13,14,1) 17 102181 Motor Plate 18 100378 Motor Plate Connection Scree 19 103334 Power Cord (18" 16/3) Asser w/Locknut and Washer 20 101610 Switch Cord Assembly Compand Box 101714 Switch Cord w/Crimps 21 101472 Switch Box w/Velcro® and Screen 22 100743 Double Pole On/Off Switch 23 102052 Exhaust Louver 24 103274 w/Washers, 2 Screws, 1 Sman 1 Exhaust Bracket, 2 Nylon Screen 25 102510 Acoustic Insulator, Felt, Large 26 103275 Bottom Cap Screw Kit: 4 Screen 27 103169 Bottom Cap (Black) 28 103048 Static Dissipating Hose w/Cu 29 101928 Replacement Cuff w/Swivel Edit 30 100694 Replacement Swivel Cuff (Black)                                                                                                                                                                                                                                                                                                                                                                                                                                                                                                                                                                                                                                                                                                                                                                                                                                                                                                                                                                                                                                              | 7    | 103236 |                                                                                        |
| 9 101737 Carry Handle w/Rivet and W. 10 100356 Shoulder Strap Assembly: 2.5 w/Sternum Strap and 2 Buck 10a 100358 Shoulder Strap Plastic Adjust 10b 100357 Shoulder Strap Plastic Adjust 11 103257 Backplate Assembly (2 Pieces 12 100375 Barrel Nut Connection Set for 13 100716 Backplate (Black) Connection 14 100363 Waist Belt Keeper 15 100364 Waist Belt Latch 16 100359 Waist Belt 103166 Two-piece Backplate System (9,10,10a,10b,11,12,13,14,1) 17 102181 Motor Plate 18 100378 Motor Plate Connection Scree 19 103334 Power Cord (18" 16/3) Asser w/Locknut and Washer 20 101610 Switch Cord Assembly Compand Box 101714 Switch Cord w/Crimps 21 101472 Switch Box w/Velcro® and Screen 22 100743 Double Pole On/Off Switch 23 102052 Exhaust Louver 24 103274 w/Washers, 2 Screws, 1 Sman 1 Exhaust Bracket, 2 Nylon Screen 25 102510 Acoustic Insulator, Felt, Large 26 103275 Bottom Cap Screw Kit: 4 Screen 27 103169 Bottom Cap (Black) 28 103048 Static Dissipating Hose w/Cu 29 101928 Replacement Cuff w/Swivel Edit 30 100694 Replacement Swivel Cuff (Black)                                                                                                                                                                                                                                                                                                                                                                                                                                                                                                                                                                                                                                                                                                                                                                                                                                                                                                                                                                                                                                              | 8    | 103270 | Draw Latch Assembly: 1 Latc                                                            |
| 100 100356 Shoulder Strap Assembly: 2.5                                                                                                                                                                                                                                                                                                                                                                                                                                                                                                                                                                                                                                                                                                                                                                                                                                                                                                                                                                                                                                                                                                                                                                                                                                                                                                                                                                                                                                                                                                                                                                                                                                                                                                                                                                                                                                                                                                                                                                                                                                                                                        | 9    | 101737 |                                                                                        |
| 10a 100358 Shoulder Strap Plastic Adjust 10b 100357 Shoulder Strap Plastic Adjust 11 103257 Backplate Assembly (2 Pieces 12 100375 Barrel Nut Connection Set fo 13 100716 Backplate (Black) Connection 14 100363 Waist Belt Keeper 15 100364 Waist Belt Latch 16 100359 Waist Belt 103166 Two-piece Backplate System (9,10,10a,10b,11,12,13,14,1) 17 102181 Motor Plate 18 100378 Motor Plate Connection Scree 19 103334 Power Cord (18" 16/3) Asser w/Locknut and Washer 20 101610 Switch Cord Assembly Compand Box 101714 Switch Cord w/Crimps 21 101472 Switch Box w/Velcro® and S 22 100743 Double Pole On/Off Switch 23 102052 Exhaust Louver 24 103274 w/Washers, 2 Screws, 1 Sma 1 Exhaust Bracket, 2 Nylon S 25 102510 Acoustic Insulator, Felt, Large 26 103275 Bottom Cap Screw Kit: 4 Scree 27 103169 Bottom Cap (Black) 28 103048 Static Dissipating Hose w/Cu 29 101928 Replacement Cuff w/Swivel Ed                                                                                                                                                                                                                                                                                                                                                                                                                                                                                                                                                                                                                                                                                                                                                                                                                                                                                                                                                                                                                                                                                                                                                                                                              | 10   | 100356 | Shoulder Strap Assembly: 2 S                                                           |
| 10b         100357         Shoulder Strap Plastic Adjust           11         103257         Backplate Assembly (2 Pieces           12         100375         Barrel Nut Connection Set for           13         100716         Backplate (Black) Connection           14         100363         Waist Belt Keeper           15         100364         Waist Belt Latch           16         100359         Waist Belt           103166         Two-piece Backplate System (9,10,10a,10b,11,12,13,14,1           17         102181         Motor Plate           18         100378         Motor Plate Connection Screen (9,10,10a,10b,11,12,13,14,1           19         103334         Power Cord (18" 16/3) Asser w/Locknut and Washer           20         101610         Switch Cord Assembly Compand Box           21         101714         Switch Cord W/Crimps           22         100743         Double Pole On/Off Switch           23         102052         Exhaust Louver           24         103274         w/Washers, 2 Screws, 1 Smand Exhaust Bracket, 2 Nylon Small Exhaust Bracket, 2 Nylon S                                                                                                                                                                                                                                                                                                                                                                                                                                                                                                                                                                                                                                                                                                                     | 10a  | 100358 |                                                                                        |
| 11         103257         Backplate Assembly (2 Pieces           12         100375         Barrel Nut Connection Set for           13         100716         Backplate (Black) Connection           14         100363         Waist Belt Keeper           15         100364         Waist Belt Latch           16         100359         Waist Belt           103166         Two-piece Backplate System (9,10,10a,10b,11,12,13,14,1           17         102181         Motor Plate           18         100378         Motor Plate Connection Screw/Locknut and Washer           19         103334         Power Cord (18" 16/3) Asserw/Locknut and Washer           20         101610         Switch Cord Assembly Compand Box           21         101714         Switch Box w/Velcro® and Switch Cord W/Crimps           22         100743         Double Pole On/Off Switch           23         102052         Exhaust Louver           24         103274         w/Washers, 2 Screws, 1 Small Exhaust Bracket, 2 Nylon Switch           25         102510         Acoustic Insulator, Felt, Large Bottom Cap Screw Kit: 4 Screw           26         103275         Bottom Cap Screw Kit: 4 Screw           27         103169         Bottom Cap (Black)           28                                                                                                                                                                                                                                                                                                                                                                                                                                                                                                                                                                                                                                                                                                                                                                                                                                                   |      |        | Shoulder Strap Plastic Adjusti                                                         |
| 12         100375         Barrel Nut Connection Set for           13         100716         Backplate (Black) Connection           14         100363         Waist Belt Keeper           15         100364         Waist Belt Latch           16         100359         Waist Belt           103166         Two-piece Backplate System (9,10,10a,10b,11,12,13,14,1           17         102181         Motor Plate           18         100378         Motor Plate Connection Screw/Locknut and Washer           19         103334         Power Cord (18" 16/3) Asserw/Locknut and Washer           20         101610         Switch Cord Assembly Compand Box           21         101714         Switch Cord w/Crimps           21         101472         Switch Box w/Velcro® and Screw Kitch           22         100743         Double Pole On/Off Switch           23         102052         Exhaust Louver           24         103274         w/Washers, 2 Screws, 1 Small Exhaust Bracket, 2 Nylon Screw Kit: 4 Screw           25         102510         Acoustic Insulator, Felt, Large Bottom Cap Screw Kit: 4 Screw           26         103275         Bottom Cap Screw Kit: 4 Screw           27         103169         Bottom Cap (Black)           28 <td< td=""><td></td><td></td><td></td></td<>                                                                                                                                                                                                                                                                                                                                                                                                                                                                                                                                                                                                                                                                                                                                                                                                           |      |        |                                                                                        |
| 13         100716         Backplate (Black) Connection           14         100363         Waist Belt Keeper           15         100364         Waist Belt Latch           16         100359         Waist Belt           16         103166         Two-piece Backplate System (9,10,10a,10b,11,12,13,14,1           17         102181         Motor Plate           18         100378         Motor Plate Connection Screw/Locknut and Washer           19         103334         Power Cord (18" 16/3) Asserw/Locknut and Washer           20         101610         Switch Cord Assembly Compand Box           21         101714         Switch Cord w/Crimps           21         101472         Switch Box w/Velcro® and Switch Box w                                                                                                                                                                                                                                                                                                                                                                                                                                                                                                  | 12   |        |                                                                                        |
| 14         100363         Waist Belt Keeper           15         100364         Waist Belt Latch           16         100359         Waist Belt           103166         Two-piece Backplate System (9,10,10a,10b,11,12,13,14,1           17         102181         Motor Plate           18         100378         Motor Plate Connection Screen (18" 16/3) Asser W/Locknut and Washer           20         101610         Switch Cord Assembly Compand Box           21         101714         Switch Cord w/Crimps           21         101472         Switch Box w/Velcro® and Some of Switch Box w/Velcro® and Switch Box w/Velcro® and Some of Switch Box w/Velcro® and Some of Switch Box w/Velcro® and Some of Switch Box w/Velcro® and Switch Box w/                                                                                                                                                                                                                                                                                                                                                                                                 | 13   |        |                                                                                        |
| 15         100364         Waist Belt Latch           16         100359         Waist Belt           103166         Two-piece Backplate System (9,10,10a,10b,11,12,13,14,1           17         102181         Motor Plate           18         100378         Motor Plate Connection Screen (18" 16/3) Asser (16/3) Asser (16                                                                                                                                                                                                                 | 14   | 100363 |                                                                                        |
| 103166                                                                                                                                                                                                                                                                                                                                                                                                                                                                                                                                                                                                                                                                                                                                                                                                                                                                                                                                                                                                                                                                                                                                                                                                                                                                                                                                                                                                                                                                                                                                                                                                                                                                                                                                                                                                                                                                                                                                                                                                                                                                                                                         | 15   |        | ·                                                                                      |
| 103166                                                                                                                                                                                                                                                                                                                                                                                                                                                                                                                                                                                                                                                                                                                                                                                                                                                                                                                                                                                                                                                                                                                                                                                                                                                                                                                                                                                                                                                                                                                                                                                                                                                                                                                                                                                                                                                                                                                                                                                                                                                                                                                         | 16   | 100359 | Waist Belt                                                                             |
| 17         102181         Motor Plate           18         100378         Motor Plate Connection Screen           19         103334         Power Cord (18" 16/3) Asserwy/Locknut and Washer           20         101610         Switch Cord Assembly Compand Box           21         101714         Switch Cord w/Crimps           21         101472         Switch Box w/Velcro® and Switch Box w/Velcro® and Switch           22         100743         Double Pole On/Off Switch           23         102052         Exhaust Louver           24         103274         w/Washers, 2 Screws, 1 Sman Exhaust Bracket, 2 Nylon Switch           25         102510         Acoustic Insulator, Felt, Large Bottom Cap Screw Kit: 4 Screen           26         103275         Bottom Cap Screw Kit: 4 Screen           27         103169         Bottom Cap (Black)           28         103048         Static Dissipating Hose w/Cu           29         101928         Replacement Cuff w/Swivel Exhaust Cuff (Black)                                                                                                                                                                                                                                                                                                                                                                                                                                                                                                                                                                                                                                                                                                                                                                                                                                                                                                                                                                                                                                                                                                      |      |        |                                                                                        |
| 18 100378 Motor Plate Connection Screen 19 103334 Power Cord (18" 16/3) Asser w/Locknut and Washer 20 101610 Switch Cord Assembly Compand Box 101714 Switch Cord w/Crimps 21 101472 Switch Box w/Velcro® and Screen 22 100743 Double Pole On/Off Switch 23 102052 Exhaust Louver 24 103274 w/Washers, 2 Screws, 1 Smand Exhaust Bracket, 2 Nylon Screen 25 102510 Acoustic Insulator, Felt, Larger 26 103275 Bottom Cap Screw Kit: 4 Screen 27 103169 Bottom Cap (Black) 28 103048 Static Dissipating Hose w/Cu 29 101928 Replacement Cuff w/Swivel Editor                                                                                                                                                                                                                                                                                                                                                                                                                                                                                                                                                                                                                                                                                                                                                                                                                                                                                                                                                                                                                                                                                                                                                                                                                                                                                                                                                                                                                                                                                                                                                                     | 17   | 102181 | <del></del>                                                                            |
| 19 103334 Power Cord (18" 16/3) Asser w/Locknut and Washer 20 101610 Switch Cord Assembly Compand Box 101714 Switch Cord w/Crimps 21 101472 Switch Box w/Velcro® and Score Score Switch Box w/Velcro® and Score Switch Box w/Velcro® and Score Switch Box w/Velcro® and Score Score Switch Box w/Velcro® and Score Switch Box w/Velcro® an | 18   |        | Motor Plate Connection Scre                                                            |
| and Box  101714 Switch Cord w/Crimps  101472 Switch Box w/Velcro® and Scale Sc | 19   | 103334 | Power Cord (18" 16/3) Asser                                                            |
| 21 101472 Switch Box w/Velcro® and Svitch Box  | 20   | 101610 | Switch Cord Assembly Comp<br>and Box                                                   |
| 22 100743 Double Pole On/Off Switch 23 102052 Exhaust Louver 24 103274 W/Washers, 2 Screws, 1 Sma 1 Exhaust Bracket, 2 Nylon S 25 102510 Acoustic Insulator, Felt, Large 26 103275 Bottom Cap Screw Kit: 4 Scr. 27 103169 Bottom Cap (Black) 28 103048 Static Dissipating Hose w/Cu 29 101928 Replacement Cuff w/Swivel E 30 100694 Replacement Swivel Cuff (Black)                                                                                                                                                                                                                                                                                                                                                                                                                                                                                                                                                                                                                                                                                                                                                                                                                                                                                                                                                                                                                                                                                                                                                                                                                                                                                                                                                                                                                                                                                                                                                                                                                                                                                                                                                            |      | 101714 | Switch Cord w/Crimps                                                                   |
| 23 102052 Exhaust Louver  Sound/Exhaust Assembly: 2 I w/Washers, 2 Screws, 1 Sma 1 Exhaust Bracket, 2 Nylon S  25 102510 Acoustic Insulator, Felt, Large 26 103275 Bottom Cap Screw Kit: 4 Scr. 27 103169 Bottom Cap (Black)  28 103048 Static Dissipating Hose w/Cu 29 101928 Replacement Cuff w/Swivel Ed 30 100694 Replacement Swivel Cuff (Black)                                                                                                                                                                                                                                                                                                                                                                                                                                                                                                                                                                                                                                                                                                                                                                                                                                                                                                                                                                                                                                                                                                                                                                                                                                                                                                                                                                                                                                                                                                                                                                                                                                                                                                                                                                          | 21   | 101472 | Switch Box w/Velcro® and So                                                            |
| Sound/Exhaust Assembly: 2 I w/Washers, 2 Screws, 1 Sma 1 Exhaust Bracket, 2 Nylon S 1 Exhaust Bracket, 2 Nylon S 25 102510 Acoustic Insulator, Felt, Large 26 103275 Bottom Cap Screw Kit: 4 Scr. 27 103169 Bottom Cap (Black) 28 103048 Static Dissipating Hose w/Cu 29 101928 Replacement Cuff w/Swivel E 30 100694 Replacement Swivel Cuff (Black)                                                                                                                                                                                                                                                                                                                                                                                                                                                                                                                                                                                                                                                                                                                                                                                                                                                                                                                                                                                                                                                                                                                                                                                                                                                                                                                                                                                                                                                                                                                                                                                                                                                                                                                                                                          | 22   | 100743 | Double Pole On/Off Switch                                                              |
| 24 103274 w/Washers, 2 Screws, 1 Sma<br>1 Exhaust Bracket, 2 Nylon S<br>25 102510 Acoustic Insulator, Felt, Large<br>26 103275 Bottom Cap Screw Kit: 4 Scre<br>27 103169 Bottom Cap (Black)<br>28 103048 Static Dissipating Hose w/Cu<br>29 101928 Replacement Cuff w/Swivel E<br>30 100694 Replacement Swivel Cuff (Black)                                                                                                                                                                                                                                                                                                                                                                                                                                                                                                                                                                                                                                                                                                                                                                                                                                                                                                                                                                                                                                                                                                                                                                                                                                                                                                                                                                                                                                                                                                                                                                                                                                                                                                                                                                                                    | 23   | 102052 | Exhaust Louver                                                                         |
| <ul> <li>25 102510 Acoustic Insulator, Felt, Large</li> <li>26 103275 Bottom Cap Screw Kit: 4 Scr.</li> <li>27 103169 Bottom Cap (Black)</li> <li>28 103048 Static Dissipating Hose w/Cu</li> <li>29 101928 Replacement Cuff w/Swivel E</li> <li>30 100694 Replacement Swivel Cuff (Black)</li> </ul>                                                                                                                                                                                                                                                                                                                                                                                                                                                                                                                                                                                                                                                                                                                                                                                                                                                                                                                                                                                                                                                                                                                                                                                                                                                                                                                                                                                                                                                                                                                                                                                                                                                                                                                                                                                                                          | 24   | 103274 | Sound/Exhaust Assembly: 2 Nw/Washers, 2 Screws, 1 Smal<br>1 Exhaust Bracket, 2 Nylon S |
| <ul> <li>26 103275 Bottom Cap Screw Kit: 4 Scr</li> <li>27 103169 Bottom Cap (Black)</li> <li>28 103048 Static Dissipating Hose w/Cu</li> <li>29 101928 Replacement Cuff w/Swivel E</li> <li>30 100694 Replacement Swivel Cuff (Black)</li> </ul>                                                                                                                                                                                                                                                                                                                                                                                                                                                                                                                                                                                                                                                                                                                                                                                                                                                                                                                                                                                                                                                                                                                                                                                                                                                                                                                                                                                                                                                                                                                                                                                                                                                                                                                                                                                                                                                                              | 25   | 102510 |                                                                                        |
| <ul> <li>27 103169 Bottom Cap (Black)</li> <li>28 103048 Static Dissipating Hose w/Cu</li> <li>29 101928 Replacement Cuff w/Swivel E</li> <li>30 100694 Replacement Swivel Cuff (Black)</li> </ul>                                                                                                                                                                                                                                                                                                                                                                                                                                                                                                                                                                                                                                                                                                                                                                                                                                                                                                                                                                                                                                                                                                                                                                                                                                                                                                                                                                                                                                                                                                                                                                                                                                                                                                                                                                                                                                                                                                                             |      |        | Bottom Cap Screw Kit: 4 Scre                                                           |
| 28 103048 Static Dissipating Hose w/Cu<br>29 101928 Replacement Cuff w/Swivel E<br>30 100694 Replacement Swivel Cuff (Bla                                                                                                                                                                                                                                                                                                                                                                                                                                                                                                                                                                                                                                                                                                                                                                                                                                                                                                                                                                                                                                                                                                                                                                                                                                                                                                                                                                                                                                                                                                                                                                                                                                                                                                                                                                                                                                                                                                                                                                                                      |      |        |                                                                                        |
| 29 101928 Replacement Cuff w/Swivel E<br>30 100694 Replacement Swivel Cuff (Bla                                                                                                                                                                                                                                                                                                                                                                                                                                                                                                                                                                                                                                                                                                                                                                                                                                                                                                                                                                                                                                                                                                                                                                                                                                                                                                                                                                                                                                                                                                                                                                                                                                                                                                                                                                                                                                                                                                                                                                                                                                                |      |        |                                                                                        |
| 30 100694 Replacement Swivel Cuff (Bla                                                                                                                                                                                                                                                                                                                                                                                                                                                                                                                                                                                                                                                                                                                                                                                                                                                                                                                                                                                                                                                                                                                                                                                                                                                                                                                                                                                                                                                                                                                                                                                                                                                                                                                                                                                                                                                                                                                                                                                                                                                                                         |      |        |                                                                                        |
|                                                                                                                                                                                                                                                                                                                                                                                                                                                                                                                                                                                                                                                                                                                                                                                                                                                                                                                                                                                                                                                                                                                                                                                                                                                                                                                                                                                                                                                                                                                                                                                                                                                                                                                                                                                                                                                                                                                                                                                                                                                                                                                                |      |        |                                                                                        |
|                                                                                                                                                                                                                                                                                                                                                                                                                                                                                                                                                                                                                                                                                                                                                                                                                                                                                                                                                                                                                                                                                                                                                                                                                                                                                                                                                                                                                                                                                                                                                                                                                                                                                                                                                                                                                                                                                                                                                                                                                                                                                                                                |      | 101678 | 50' Extension Cord (Not sho                                                            |