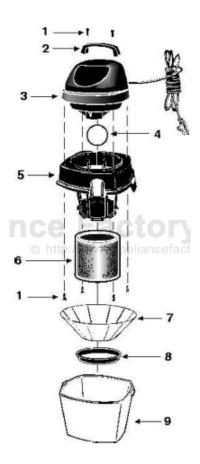

## shop·vac Model - 2010A

Catalog 2011200 2011227 (1 Gal.)

| fTE | M DESCRIPTION                     | PART NO.   |
|-----|-----------------------------------|------------|
| 1   | Hex Head Screw #10 x 3/4" Type AB | 1503999    |
| 2   | Handle                            | 2410003    |
| 3   | Power Unit Assembly (w/o handle)  | 8103997    |
| 4   | Ball Float                        | 00811-00-0 |
| 5   | Lid Cage Assembly                 | 3180501    |
| 6   | Foam Sleeve                       | 9058562    |
| 7   | Reusable Dry Filter               | SV-90107   |
| 8   | Filter Ring                       | 3006500    |
| 9   | Tank                              | 3150007    |
|     |                                   |            |