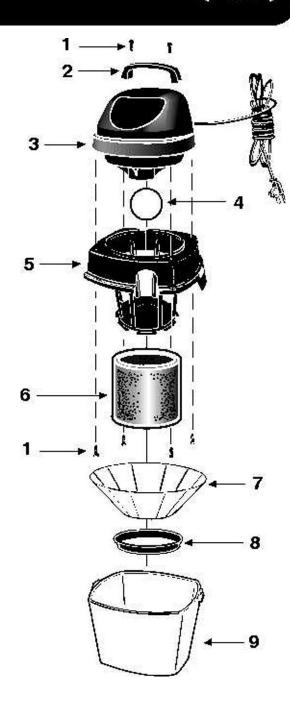

## shop·vac Model - 2010A

Catalog 2011200 2011227 (1 Gal.)

| fTE | M DESCRIPTION                     | PART NO.   |
|-----|-----------------------------------|------------|
| 1   | Hex Head Screw #10 x 3/4" Type AB | 1503999    |
| 2   | Handle                            | 2410003    |
| 3   | Power Unit Assembly (w/o handle)  | 8103997    |
| 4   | Ball Float                        | 00811-00-0 |
| 5   | Lid Cage Assembly                 | 3180501    |
| 6   | Foam Sleeve                       | 9058562    |
| 7   | Reusable Dry Filter               | SV-90107   |
| 8   | Filter Ring                       | 3006500    |
| 9   | Tank                              | 3150007    |
|     |                                   |            |