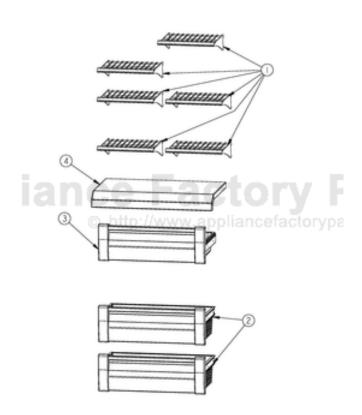

| Ref# | Part Number | Qty. | Description                |  |
|------|-------------|------|----------------------------|--|
|      |             |      |                            |  |
| 1    | PM910405    |      | SHELF WIRE AF 30           |  |
| 2    | G50911315   |      | DRAWER BASKET ASM AF 30    |  |
|      |             |      | FOR BREAKDOWN SEE PAGE 002 |  |
| 3    | G50911316   |      | DRAWER ICE ASM AF 30       |  |
|      |             |      | FOR BREAKDOWN SEE PAGE 003 |  |
| 4    | G50911931   |      | SHELF ICE ASM UPPER AF 30  |  |
|      |             |      | FOR BREAKDOWN SEE PAGE 004 |  |
|      |             |      |                            |  |