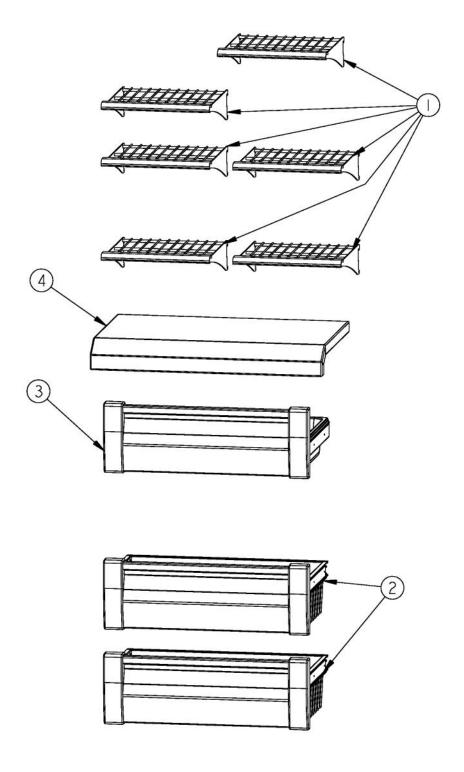

| Ref# | Part Number | Qty. | Description                |  |
|------|-------------|------|----------------------------|--|
|      |             |      |                            |  |
| 1    | PM910405    |      | SHELF WIRE AF 30           |  |
| 2    | G50911315   |      | DRAWER BASKET ASM AF 30    |  |
|      |             |      | FOR BREAKDOWN SEE PAGE 002 |  |
| 3    | G50911316   |      | DRAWER ICE ASM AF 30       |  |
|      |             |      | FOR BREAKDOWN SEE PAGE 003 |  |
| 4    | G50911931   |      | SHELF ICE ASM UPPER AF 30  |  |
|      |             |      | FOR BREAKDOWN SEE PAGE 004 |  |
|      |             |      |                            |  |