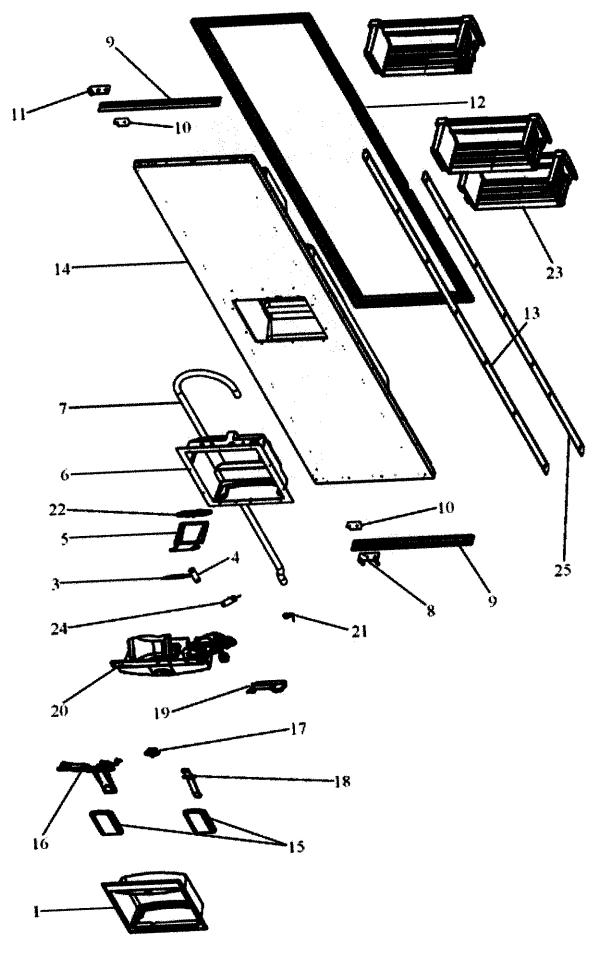

## **Shop genuine replacement parts for VIKING DFSB483D**

Find Your VIKING Refrigerator Parts - Select From 341 Models

----- Manual continues below ------

Illustrated Parts Lookup - DFSB483D H SERIES, 010 - FRZ DOOR ASSY

## Parts for VIKING Model "DFSB483D H SERIES", Image Section "010 - FRZ DOOR ASSY"

| Parts for VIKING Model "DFSB483D H SERVED", INTO                     |                                                                                                                                                                                                                                                                           |                                                                                                                                                                                                                                                                                                                                                                                                                                                                                                                                                                                                                  | Alt Part | Series | Qty |
|----------------------------------------------------------------------|---------------------------------------------------------------------------------------------------------------------------------------------------------------------------------------------------------------------------------------------------------------------------|------------------------------------------------------------------------------------------------------------------------------------------------------------------------------------------------------------------------------------------------------------------------------------------------------------------------------------------------------------------------------------------------------------------------------------------------------------------------------------------------------------------------------------------------------------------------------------------------------------------|----------|--------|-----|
| item                                                                 | Part Number                                                                                                                                                                                                                                                               | Part Description                                                                                                                                                                                                                                                                                                                                                                                                                                                                                                                                                                                                 |          |        |     |
| 1 2 3 4 5 6 7 8 9 10 11 12 13 14 15 16 17 18 19 20 21 22 23 24 25 NI | PB910228 PB980023 PK930401 PK930274 V12348201 PK930403 PK930273 PC920206 K2096651 PD940092 PC920208 PB970205 PE940176 G50913027 V12221005 PK930383 PE950152 PK930404 PK930381 PM910516  PC910017 12193801 G5098676 C8973603 K2096650 PB910260 PK930145 PE970428 G50911859 | BEZEL I/W DISPENSER FULL OVERLAY SPILL TRAY - I/W DISPENSER  DEFLECTOR-ICE TUBE CONNECTOR CHUTE ICE CAVITY DISPENSER TUBE WIRE PIVOT PL ASM LH LW FOL BRKT-DEC PANEL SPACER - DOOR HINGE PIVOT PL ASM LH UP FOL DOOR GASKET TRIM - DOOR SXS PRO SIDES DOOR FOAM ASM SXS 48 DISP FZ PAD - E ACTUATOR (BLK) ARM ICE ACTUATOR SWITCH SLIDE ARM WATER ACTUATOR DOOR DISPENSER CAVITY COVER ASSEMBLY INCLUDES SWITCHES SPRING DISP DOOR GASKET - ICE DR DOORBIN ASM SXS 42 & 48 FZ DELAY-DOOR NO. BRKT-DEC PANEL INSERT FACADE CAP - BLACK SWITCH HEATER CAVITY HARNESS - FZ DR DISPENSER WATER LINE SLEEVE SERVICE K | ΚΙΤ      |        |     |