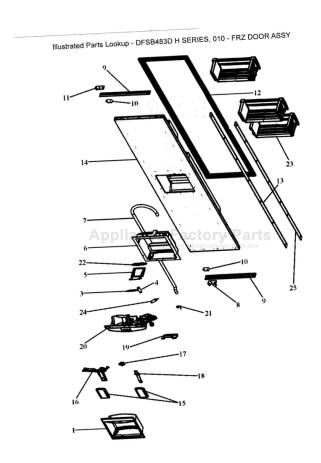

## **Shop genuine replacement parts for VIKING DFSB483D**

Find Your VIKING Refrigerator Parts - Select From 341 Models

----- Manual continues below ------

Illustrated Parts Lookup - DFSB483D H SERIES, 010 - FRZ DOOR ASSY

## Parts for VIKING Model "DFSB483D H SERIES", Image Section "010 - FRZ DOOR ASSY"

| Parts for VIKING Model "DFSB483D H SERVED", INTO                     |                                                                                                                                                                                                                                                                           |                                                                                                                                                                                                                                                                                                                                                                                                                                                                                                                                                                                                                  | Alt Part | Series | Qty |
|----------------------------------------------------------------------|---------------------------------------------------------------------------------------------------------------------------------------------------------------------------------------------------------------------------------------------------------------------------|------------------------------------------------------------------------------------------------------------------------------------------------------------------------------------------------------------------------------------------------------------------------------------------------------------------------------------------------------------------------------------------------------------------------------------------------------------------------------------------------------------------------------------------------------------------------------------------------------------------|----------|--------|-----|
| item                                                                 | Part Number                                                                                                                                                                                                                                                               | Part Description                                                                                                                                                                                                                                                                                                                                                                                                                                                                                                                                                                                                 |          |        |     |
| 1 2 3 4 5 6 7 8 9 10 11 12 13 14 15 16 17 18 19 20 21 22 23 24 25 NI | PB910228 PB980023 PK930401 PK930274 V12348201 PK930403 PK930273 PC920206 K2096651 PD940092 PC920208 PB970205 PE940176 G50913027 V12221005 PK930383 PE950152 PK930404 PK930381 PM910516  PC910017 12193801 G5098676 C8973603 K2096650 PB910260 PK930145 PE970428 G50911859 | BEZEL I/W DISPENSER FULL OVERLAY SPILL TRAY - I/W DISPENSER  DEFLECTOR-ICE TUBE CONNECTOR CHUTE ICE CAVITY DISPENSER TUBE WIRE PIVOT PL ASM LH LW FOL BRKT-DEC PANEL SPACER - DOOR HINGE PIVOT PL ASM LH UP FOL DOOR GASKET TRIM - DOOR SXS PRO SIDES DOOR FOAM ASM SXS 48 DISP FZ PAD - E ACTUATOR (BLK) ARM ICE ACTUATOR SWITCH SLIDE ARM WATER ACTUATOR DOOR DISPENSER CAVITY COVER ASSEMBLY INCLUDES SWITCHES SPRING DISP DOOR GASKET - ICE DR DOORBIN ASM SXS 42 & 48 FZ DELAY-DOOR NO. BRKT-DEC PANEL INSERT FACADE CAP - BLACK SWITCH HEATER CAVITY HARNESS - FZ DR DISPENSER WATER LINE SLEEVE SERVICE K | ΚΙΤ      |        |     |