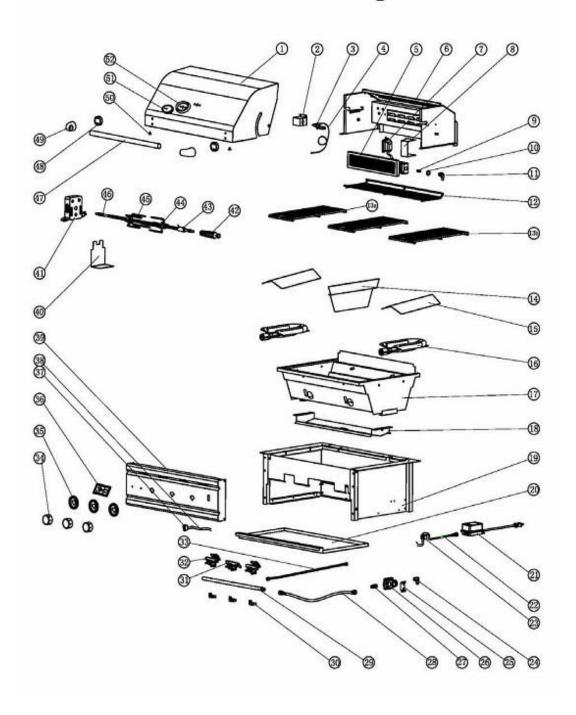

## RON27a/RON36a Enlarged View

## RON27a/RON36a Parts List

| ITEM | PART#  | DESCRIPTION                                | QTY.   |       |
|------|--------|--------------------------------------------|--------|-------|
|      |        |                                            | RON27a | RON36 |
| 1    | RON001 | 27*-TOP HOOD                               | 1      |       |
|      | RON002 | 36"-TOP HOOD                               |        | :10   |
| 2    | RON003 | IGNITOR BRACKET-I.R.BURNER                 | 1      | 11    |
| 3    | RON004 | IGNITOR-I.R.BURNER                         | 1      | 1     |
| 4    | RON005 | 27"-WIRE(1400mm) -I.R.BURNER               | 1      | ,     |
|      | RON006 | 36*-WIRE(1600mm) -I.R.BURNER               |        | 1     |
| 5    | RON007 | 27* -I.R.BURNER                            | 1      | 4     |
|      | RON008 | 36" -I.R.BURNER                            |        | 1     |
| 100  | RON009 | 27*-REAR HOOD                              | 1      |       |
| 6    | RON010 | 36"-REAR HOOD                              |        | 1     |
| 7    | RON011 | LIGHT                                      | - 110  | :10   |
| 8    | RON012 | LIGHT BOX                                  | 1      | 11    |
| 9    | RON013 | 27"-ORIFICE(LP \(\phi\) 1.0) -I.R.BURNER   | - 1    |       |
|      |        | 27"-ORIFICE(NG                             | 1      |       |
|      |        | 36*-ORIFICE(LP & 1.05) -I.R.BURNER         |        | _1    |
|      |        | 36"-ORIFICE(NG \( \phi \) 1.6) -I.R.BURNER |        | 1     |
| 10   | RON015 | ORIFICE ELBOW NUT                          | 1      | 1     |
| 11   | RON016 | ORIFICE ELBOW                              | 1      | 1     |
| 12   | RON017 | 27"-WARMING RACK                           | - 10   |       |
|      | RON018 | 36"-WARMING RACK                           |        | 1     |
| 13a  | RON019 | TOP GRATE-SMALL                            | 1      |       |
| 13b  | RON020 | TOP GRATE-LARGE                            | 2      | 4     |
| 14   | RON021 | BURNER SEPARATOR                           | 1      | 1     |
| 15   | RON022 | "V" BURNER SHIELD                          | 2      | 3     |
| 16   | RON023 | "U" BURNER                                 | 2      | 3     |
| 47   | RON024 | 27 "-INNER BASIN                           | 1      |       |
| 17   | RON025 | 36 "-INNER BASIN                           |        | 1     |
| 40   | RON026 | 27 "-CRUMB TRAY                            | 1      |       |
| 18   | RON027 | 36 "-CRUMB TRAY                            |        | 1     |
| 19   | RON028 | 27 "-BASIN FRAME                           | - 1    |       |
|      | RON029 | 36 "-BASIN FRAME                           |        | 1     |
| 20   | RON030 | 27 "-GREASE TRAY                           | 1      |       |
|      | RON031 | 36 "-GREASE TRAY                           |        | 1     |
| 21   | RON032 | TRANSFORMER 20W                            | 1      | 1     |
| 22   | RON033 | TRANSFORMER INLET CORD                     | 1      | 1     |
| 23   | RON034 | TERMINAL BLOCK                             | 1      | 310   |
| 24   | RON035 | 90 DEGREE FITTING                          | -1     | 1     |
| 25   | RON036 | REGULATOU BRACKET                          | 1      | 1     |
| 26   | RON037 | NG REGULATOR                               | 1      | 1     |
| 27   | RON038 | NG FLARE FITTING                           | 1      | 1     |
| 28   | RON039 | FLEX TUBE 500mm                            | 1      | _1_   |
| 20   | RON040 | 27 "-MANIFOLD PIPE                         | 1      |       |
| 29   | RON041 | 36 "-MANIFOLD PIPE                         |        | 1     |
| 30   | RON042 | VALVE LATCH                                | 3      | 4     |

| ITEM | PART#  | DESCRIPTION                   | QTY.   |        |
|------|--------|-------------------------------|--------|--------|
|      |        |                               | RON27a | RON36a |
| 31   | RON043 | GAS VALVE-I.R.BURNER          | 1      | 1      |
| 32   | RON044 | GAS VALVE(LPφ1.3)- "U"BURNER  | 2      | **     |
|      | RON045 | GAS VALVE(LPφ1.2)- "U"BURNER  | 50     | 3      |
|      | RON046 | GAS VALVE(NGφ1.85)- "U"BURNER | 2      | 3      |
| 33   | RON047 | FLEX TUBE-I.R.BURNER 1050mm   | 1      | 1      |
| 34   | RON048 | CONTROL KNOB                  | 3      | 4      |
| 35   | RON049 | BEZEL                         | 3      | 4      |
| 36   | RON050 | LOGO PLATE-RCS                | 1      | 1      |
| 37   | RON051 | LIGHT SWITCH-ON/OFF           | 1      | 1      |
| 38   | RON052 | LIGHT WIRE                    | 1      | 1      |
| 39   | RON053 | 27 "-CONTROL PANEL            | 1      | **     |
|      | RON054 | 38 "-CONTROL PANEL            | 50     | 1      |
| 40   | RON055 | BRACKET-MOTOR                 | 1      | 1      |
| 41   | RON056 | MOTOR-ROTISSERIE              | 1      | 1      |
| 42   | RON057 | HANDLE-ROTISSERIE             | 1      | 1      |
| 43   | RON058 | SPIT COLLOR-ROTISSERIE        | 1      | 1      |
| 44   | RON059 | SCREW-SKWER FORK              | 3      | 3      |
| 45   | RON060 | SKWER FORK \$5.7              | 2      | 2      |
| 48   | RON061 | 27 "-SKWER ROD                | 1      | *      |
|      | RON062 | 36 "- SKWER ROD               | 10     | 1      |
| 47   | RON063 | 27 "-HOOD HANDLE              | 1      | 20     |
|      | RON064 | 36 "-HOOD HANDLE              | 50     | 1      |
| 48   | RON065 | END CAP SPACER-HANDLE         | 2      | 2      |
| 49   | RON066 | END CAP-HANDLE                | 2      | 2      |
| 50   | RON067 | RUBBER STOPPER                | 2      | 2      |
| 51   | RON068 | TEMPRATURE GAUGE              | 1      | 1      |
| 52   | RON069 | TEMPRATURE GAUGE BEZEL        | 1      | 1      |