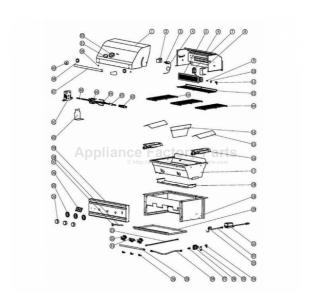

## RON27a/RON36a Enlarged View

## RON27a/RON36a Parts List

| ITEM | PART#  | DESCRIPTION                                | QTY.   |       |
|------|--------|--------------------------------------------|--------|-------|
|      |        |                                            | RON27a | RON36 |
| 1    | RON001 | 27*-TOP HOOD                               | 1      |       |
|      | RON002 | 36"-TOP HOOD                               |        | :10   |
| 2    | RON003 | IGNITOR BRACKET-I.R.BURNER                 | 1      | 11    |
| 3    | RON004 | IGNITOR-I.R.BURNER                         | 1      | 1     |
| 4    | RON005 | 27"-WIRE(1400mm) -I.R.BURNER               | 1      | ,     |
|      | RON006 | 36*-WIRE(1600mm) -I.R.BURNER               |        | 1     |
| 5    | RON007 | 27* -I.R.BURNER                            | 1      | 4     |
|      | RON008 | 36" -I.R.BURNER                            |        | 1     |
| 100  | RON009 | 27*-REAR HOOD                              | 1      |       |
| 6    | RON010 | 36"-REAR HOOD                              |        | 1     |
| 7    | RON011 | LIGHT                                      | - 110  | :10   |
| 8    | RON012 | LIGHT BOX                                  | 1      | 11    |
| 9    | RON013 | 27"-ORIFICE(LP \(\phi\) 1.0) -I.R.BURNER   | - 1    |       |
|      |        | 27"-ORIFICE(NG                             | 1      |       |
|      |        | 36*-ORIFICE(LP & 1.05) -I.R.BURNER         |        | _1    |
|      |        | 36"-ORIFICE(NG \( \phi \) 1.6) -I.R.BURNER |        | 1     |
| 10   | RON015 | ORIFICE ELBOW NUT                          | 1      | 1     |
| 11   | RON016 | ORIFICE ELBOW                              | 1      | 1     |
| 12   | RON017 | 27"-WARMING RACK                           | - 10   |       |
|      | RON018 | 36"-WARMING RACK                           |        | 1     |
| 13a  | RON019 | TOP GRATE-SMALL                            | 1      |       |
| 13b  | RON020 | TOP GRATE-LARGE                            | 2      | 4     |
| 14   | RON021 | BURNER SEPARATOR                           | 1      | 1     |
| 15   | RON022 | "V" BURNER SHIELD                          | 2      | 3     |
| 16   | RON023 | "U" BURNER                                 | 2      | 3     |
| 47   | RON024 | 27 "-INNER BASIN                           | 1      |       |
| 17   | RON025 | 36 "-INNER BASIN                           |        | 1     |
| 40   | RON026 | 27 "-CRUMB TRAY                            | 1      |       |
| 18   | RON027 | 36 "-CRUMB TRAY                            |        | 1     |
| 19   | RON028 | 27 "-BASIN FRAME                           | - 1    |       |
|      | RON029 | 36 "-BASIN FRAME                           |        | 1     |
| 20   | RON030 | 27 "-GREASE TRAY                           | 1      |       |
|      | RON031 | 36 "-GREASE TRAY                           |        | 1     |
| 21   | RON032 | TRANSFORMER 20W                            | 1      | 1     |
| 22   | RON033 | TRANSFORMER INLET CORD                     | 1      | 1     |
| 23   | RON034 | TERMINAL BLOCK                             | 1      | 310   |
| 24   | RON035 | 90 DEGREE FITTING                          | -1     | 1     |
| 25   | RON036 | REGULATOU BRACKET                          | 1      | 1     |
| 26   | RON037 | NG REGULATOR                               | 1      | 1     |
| 27   | RON038 | NG FLARE FITTING                           | 1      | 1     |
| 28   | RON039 | FLEX TUBE 500mm                            | 1      | _1_   |
| 20   | RON040 | 27 "-MANIFOLD PIPE                         | 1      |       |
| 29   | RON041 | 36 "-MANIFOLD PIPE                         |        | 1     |
| 30   | RON042 | VALVE LATCH                                | 3      | 4     |

| ITEM | PART#  | DESCRIPTION                   | QTY.   |        |
|------|--------|-------------------------------|--------|--------|
|      |        |                               | RON27a | RON36a |
| 31   | RON043 | GAS VALVE-I.R.BURNER          | 1      | 1      |
| 32   | RON044 | GAS VALVE(LPφ1.3)- "U"BURNER  | 2      | **     |
|      | RON045 | GAS VALVE(LPφ1.2)- "U"BURNER  | 50     | 3      |
|      | RON046 | GAS VALVE(NGφ1.85)- "U"BURNER | 2      | 3      |
| 33   | RON047 | FLEX TUBE-I.R.BURNER 1050mm   | 1      | 1      |
| 34   | RON048 | CONTROL KNOB                  | 3      | 4      |
| 35   | RON049 | BEZEL                         | 3      | 4      |
| 36   | RON050 | LOGO PLATE-RCS                | 1      | 1      |
| 37   | RON051 | LIGHT SWITCH-ON/OFF           | 1      | 1      |
| 38   | RON052 | LIGHT WIRE                    | 1      | 1      |
| 39   | RON053 | 27 "-CONTROL PANEL            | 1      | **     |
|      | RON054 | 38 "-CONTROL PANEL            | 50     | 1      |
| 40   | RON055 | BRACKET-MOTOR                 | 1      | 1      |
| 41   | RON056 | MOTOR-ROTISSERIE              | 1      | 1      |
| 42   | RON057 | HANDLE-ROTISSERIE             | 1      | 1      |
| 43   | RON058 | SPIT COLLOR-ROTISSERIE        | 1      | 1      |
| 44   | RON059 | SCREW-SKWER FORK              | 3      | 3      |
| 45   | RON060 | SKWER FORK \$5.7              | 2      | 2      |
| 48   | RON061 | 27 "-SKWER ROD                | 1      | *      |
|      | RON062 | 36 "- SKWER ROD               | 10     | 1      |
| 47   | RON063 | 27 "-HOOD HANDLE              | 1      | 20     |
|      | RON064 | 36 "-HOOD HANDLE              | 50     | 1      |
| 48   | RON065 | END CAP SPACER-HANDLE         | 2      | 2      |
| 49   | RON066 | END CAP-HANDLE                | 2      | 2      |
| 50   | RON067 | RUBBER STOPPER                | 2      | 2      |
| 51   | RON068 | TEMPRATURE GAUGE              | 1      | 1      |
| 52   | RON069 | TEMPRATURE GAUGE BEZEL        | 1      | 1      |