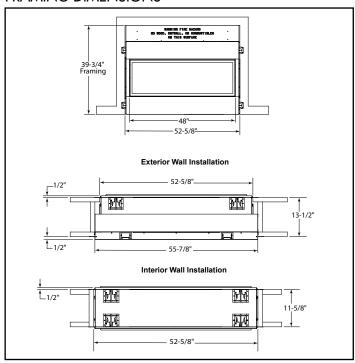

# Artisan Vent Free Fireplace System

| MODEL    | FRONT WIDTH |         |             | BACK WIDTH |         | HEIGHT  |         | DEPTH  |         |             | VIEWING AREA |
|----------|-------------|---------|-------------|------------|---------|---------|---------|--------|---------|-------------|--------------|
| AVFLST48 | Actual      | Framing | Outdoor Kit | Actual     | Framing | Actual  | Framing | Actual | Framing | Outdoor Kit | 48" x 17"    |
|          | 52-1/8"     | 52-5/8" | 48-1/2"     | 52-1/8"    | 52-5/8" | 39-1/2" | 39-3/4" | 13"    | 13-1/8" | 14-7/8"     |              |

### FRAMING DIMENSIONS