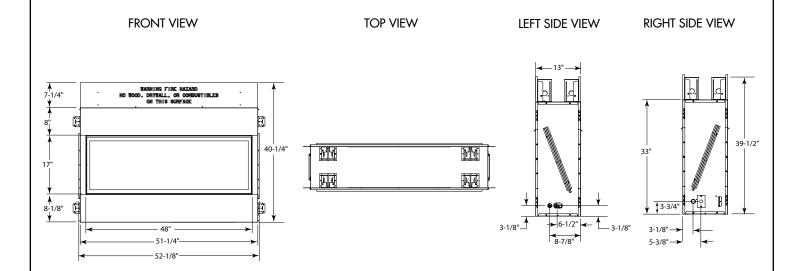

# Artisan Vent Free Fireplace System

| MODEL    | FRONT WIDTH |         |             | BACK WIDTH |         | HEIGHT  |         | DEPTH  |         |             | VIEWING AREA |
|----------|-------------|---------|-------------|------------|---------|---------|---------|--------|---------|-------------|--------------|
| AVFLST48 | Actual      | Framing | Outdoor Kit | Actual     | Framing | Actual  | Framing | Actual | Framing | Outdoor Kit | 48" x 17"    |
|          | 52-1/8"     | 52-5/8" | 48-1/2"     | 52-1/8"    | 52-5/8" | 39-1/2" | 39-3/4" | 13"    | 13-1/8" | 14-7/8"     |              |

### FRAMING DIMENSIONS