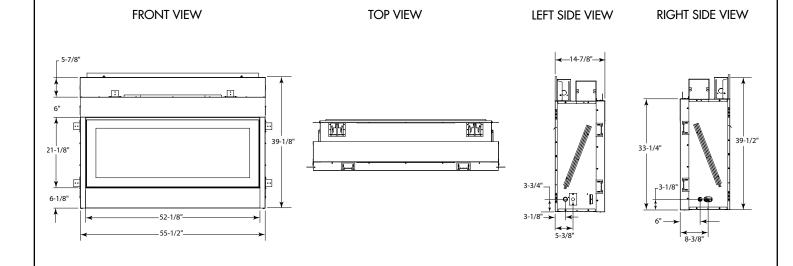

# Artisan Vent Free Fireplace System

| MODEL    | FRONT WIDTH |         |             | BACK WIDTH |         | HEIGHT  |         | DEPTH  |         |             | VIEWING AREA |
|----------|-------------|---------|-------------|------------|---------|---------|---------|--------|---------|-------------|--------------|
| AVFLST48 | Actual      | Framing | Outdoor Kit | Actual     | Framing | Actual  | Framing | Actual | Framing | Outdoor Kit | 48" x 17"    |
|          | 52-1/8"     | 52-5/8" | 48-1/2"     | 52-1/8"    | 52-5/8" | 39-1/2" | 39-3/4" | 13"    | 13-1/8" | 14-7/8"     |              |

WITH OUTDOOR KIT

Additional information can be found online at www.monessenhearth.com

### FRAMING DIMENSIONS