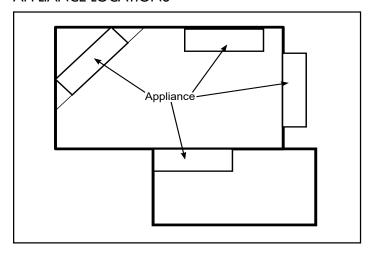

WIDTH |         |             | BACK WIDTH |         | HEIGHT  |         | DEPTH  |         |             | VIEWING AREA |
|----------|-------------|---------|-------------|------------|---------|---------|---------|--------|---------|-------------|--------------|
| AVFLST48 | Actual      | Framing | Outdoor Kit | Actual     | Framing | Actual  | Framing | Actual | Framing | Outdoor Kit | 48" x 17"    |
|          | 52-1/8"     | 52-5/8" | 48-1/2"     | 52-1/8"    | 52-5/8" | 39-1/2" | 39-3/4" | 13"    | 13-1/8" | 14-7/8"     |              |



WITH OUTDOOR KIT



Additional information can be found online at www.monessenhearth.com

### **DETERMINE UNIT SIZE**

See homowner's manual for information on determining the proper size unit for the space required.

### **APPLIANCE LOCATIONS**



### NON-COMBUSTIBLE MANTEL CLEARANCES



**Back Wall Clearance** — The appliance may be placed against a combustible back wall.

**Floor Clearance** — The fireplace may be installed directly on a combustible floor or a raised platform of an appropriate height. Do not place fireplace on carpeting, vinyl, tile or other soft floor coverings. It may, however, be placed on flat wood, plywood, particle board or other hard surfaces. Be sure fireplace rests on a solid continuous floor or platform with appropriate framing for support and so that no cold air can enter from under the firebox.



(877) 863-4350 | monessenhearth.com

### FRAMING DIMENSIONS



## COMBUSTIBLE MANTEL CLEARANCES





Product information provided is not complete and is subject to change without notice. Product installatio