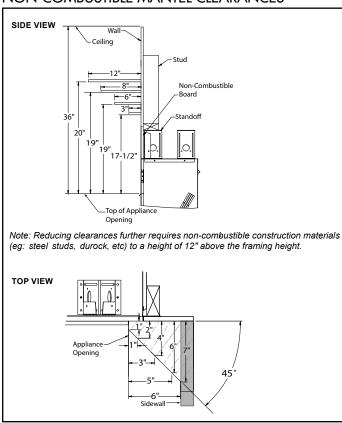

### NON-COMBUSTIBLE MANTEL CLEARANCES

**Back Wall Clearance** — The appliance may be placed against a combustible back wall.

**Floor Clearance** — The fireplace may be installed directly on a combustible floor or a raised platform of an appropriate height. Do not place fireplace on carpeting, vinyl, tile or other soft floor coverings. It may, however, be placed on flat wood, plywood, particle board or other hard surfaces. Be sure fireplace rests on a solid continuous floor or platform with appropriate framing for support and so that no cold air can enter from under the firebox.