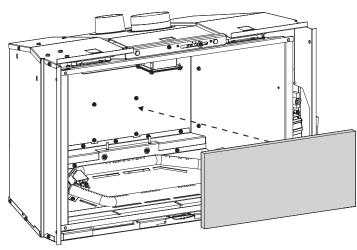

#### **INSTALL REAR LINER**

 Place rear liner on the back of the firebox and hold with one hand. See Figure 2.

Figure 2