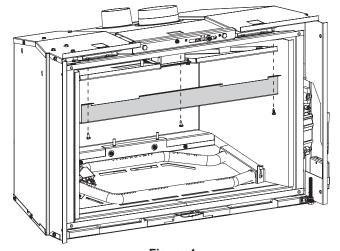

#### **INSTALL TOP LINERS & LINER BRACKETS**

 Place the top liner so the back edge rests atop the rear liner. Secure liner bracket with (3) screws. See Steps 1 and 2 in Figure 4.

NOTICE: Painted side faces down. Black side faces up.

STEP 2 INSTALL LINER BRACKET WITH 3 SCREWS

Figure 4