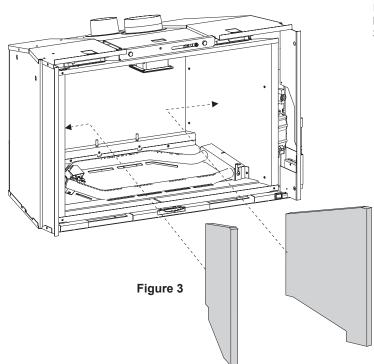

#### **INSTALL SIDE LINERS**

 Place right and left liners against right and left firebox wall, then push back to rear liner to hold into place. See Figure 3.