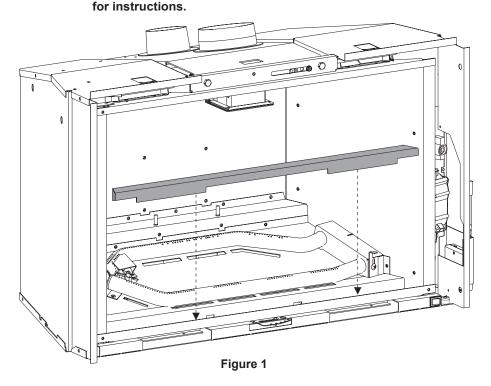

#### **INSTALL FLOOR LINERS**

- Remove barrier screen and glass door. See the insert owner's manual
- 2. Place the BOTTOM PANEL as shown in **Figure 1.**