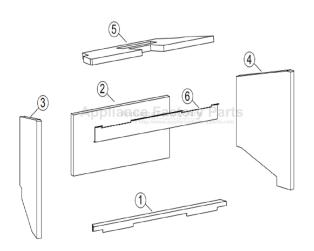

#### CERAMIC FIBER LINER KIT EXPLODED VIEW AND PARTS LIST

|                 | PART LIST             |           |                          |          |  |  |
|-----------------|-----------------------|-----------|--------------------------|----------|--|--|
| Index<br>Number | Model And Part Number |           | Description              | Quantity |  |  |
|                 | DVP30CPWH             | DVP35CPWH | - Description            | Supplied |  |  |
| 1               | 38120                 | 38502     | Panel Bottom             | 1        |  |  |
| 2               | 41650                 | 41654     | Rear Liner               | 1        |  |  |
| 3               | 41651                 | 41655     | Left Liner               | 1        |  |  |
| 4               | 41652                 | 41656     | Right Liner              | 1        |  |  |
| 5               | 38415                 | 38525     | Top Liner                | 1        |  |  |
| 6               | 38025                 | 38486     | Liner Bracket            | 1        |  |  |
| N/S             | R2737                 | R2737     | Hex Head #10 x 1/2 Screw | 1        |  |  |