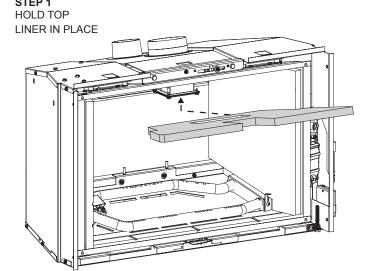

#### **INSTALL TOP LINERS & LINER BRACKETS**

 Place the top liner so the back edge rests atop the rear liner. Secure liner bracket with (3) screws. See Steps 1 and 2 in Figure 4.

NOTICE: Painted side faces down. Black side faces up.

STEP 2 INSTALL LINER BRACKET WITH 3 SCREWS

Figure 4