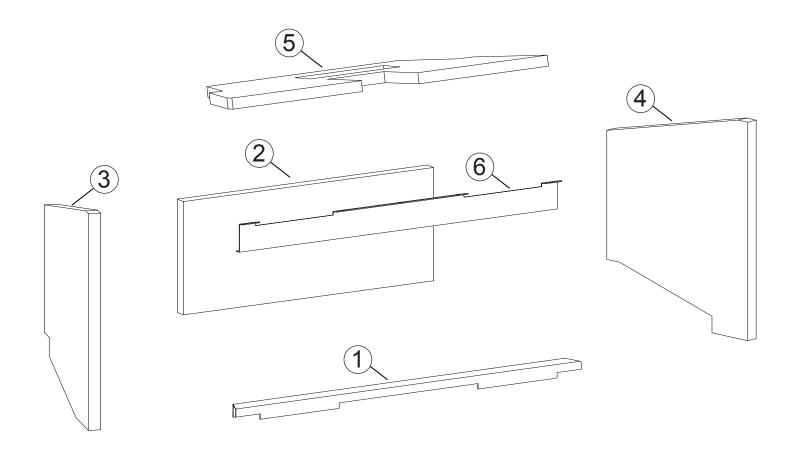

#### CERAMIC FIBER LINER KIT EXPLODED VIEW AND PARTS LIST

|                 | PART LIST             |           |                          |          |  |  |
|-----------------|-----------------------|-----------|--------------------------|----------|--|--|
| Index<br>Number | Model And Part Number |           | Description              | Quantity |  |  |
|                 | DVP30CPWH             | DVP35CPWH | - Description            | Supplied |  |  |
| 1               | 38120                 | 38502     | Panel Bottom             | 1        |  |  |
| 2               | 41650                 | 41654     | Rear Liner               | 1        |  |  |
| 3               | 41651                 | 41655     | Left Liner               | 1        |  |  |
| 4               | 41652                 | 41656     | Right Liner              | 1        |  |  |
| 5               | 38415                 | 38525     | Top Liner                | 1        |  |  |
| 6               | 38025                 | 38486     | Liner Bracket            | 1        |  |  |
| N/S             | R2737                 | R2737     | Hex Head #10 x 1/2 Screw | 1        |  |  |