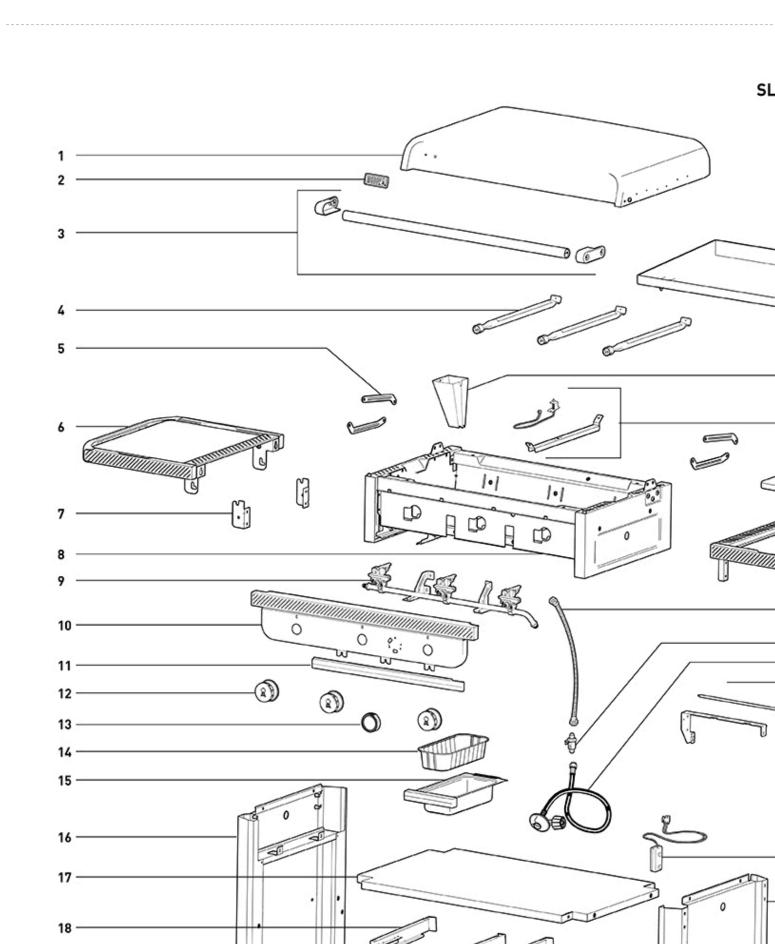

## SLATE™ 30" RUST-RESISTANT GRIDDLE WITH EXTENDABLE SIDE TABLE - 1500013

| 1  | 2400762 | Hard cover, black, 30" Slate             |
|----|---------|------------------------------------------|
| 2  | 2400764 | Logo plate, Griddle                      |
| 3  | 2400793 | Handle, 30" Hard cover                   |
| 4  | 2400532 | Burner tube kit, 30" Griddle             |
| 6  | 2400790 | LHS folding table assembly, 30"          |
| 7  | 2400928 | Brackets, Front/Rear, fold down table    |
| 8  | 2400761 | Cookbox assembly, 30" griddle            |
| 9  | 2400537 | Manifold assembly, LP, 30" griddle       |
| 10 | 2400775 | Control Panel, 30" griddle               |
| 12 | 2400780 | Control knob kit, set of 3               |
| 13 | 2400740 | Digital temperature display, 30" griddle |
| 14 | 6498    | Drip pan (qty 10) Large Grills           |
| 15 | 2400782 | Catch pan kit, 30/36" griddle            |
| 16 | 2400788 | LHS Frame, 30" griddle                   |
| 17 | 2400878 | Middle Shelf, 30 griddle w/bins          |
| 18 | 2400924 | Bin Rails                                |
| 19 | 2400924 | Bin Rails                                |
| 20 | 2400800 | Rear panel, 30" griddle                  |
| 21 | 2400787 | Bottom panel, 30" griddle                |
| 23 | 2400797 | Flat top griddle, 30"                    |
| 24 | 2400929 | Grease chute, 30/36" griddle             |
| 25 | 2400743 | Thermometer probe and bracket            |
| 26 | 2400778 | Table insert                             |
| 27 | 2400777 | RHS Table assembly, 30" griddle          |
| 28 | 2400811 | Corrugated gas line                      |
| 29 | 67157   | LP/NG Bulkhead assembly, Spirit II       |
| 30 | 69891   | QCC1 hose and regulator, 17"             |
| 31 | 2400779 | RHS flip up table assembly               |
| 32 | 2400744 | Temperature display Battery pack w/wire  |