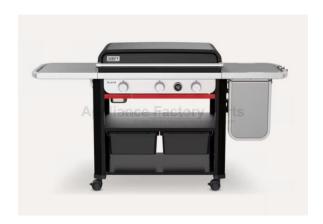

## SLATE™ 30" RUST-RESISTANT GRIDDLE WITH EXTENDABLE SIDE TABLE - 1500013

| 1  | 2400762 | Hard cover, black, 30" Slate             |
|----|---------|------------------------------------------|
| 2  | 2400764 | Logo plate, Griddle                      |
| 3  | 2400793 | Handle, 30" Hard cover                   |
| 4  | 2400532 | Burner tube kit, 30" Griddle             |
| 6  | 2400790 | LHS folding table assembly, 30"          |
| 7  | 2400928 | Brackets, Front/Rear, fold down table    |
| 8  | 2400761 | Cookbox assembly, 30" griddle            |
| 9  | 2400537 | Manifold assembly, LP, 30" griddle       |
| 10 | 2400775 | Control Panel, 30" griddle               |
| 12 | 2400780 | Control knob kit, set of 3               |
| 13 | 2400740 | Digital temperature display, 30" griddle |
| 14 | 6498    | Drip pan (qty 10) Large Grills           |
| 15 | 2400782 | Catch pan kit, 30/36" griddle            |
| 16 | 2400788 | LHS Frame, 30" griddle                   |
| 17 | 2400878 | Middle Shelf, 30 griddle w/bins          |
| 18 | 2400924 | Bin Rails                                |
| 19 | 2400924 | Bin Rails                                |
| 20 | 2400800 | Rear panel, 30" griddle                  |
| 21 | 2400787 | Bottom panel, 30" griddle                |
| 23 | 2400797 | Flat top griddle, 30"                    |
| 24 | 2400929 | Grease chute, 30/36" griddle             |
| 25 | 2400743 | Thermometer probe and bracket            |
| 26 | 2400778 | Table insert                             |
| 27 | 2400777 | RHS Table assembly, 30" griddle          |
| 28 | 2400811 | Corrugated gas line                      |
| 29 | 67157   | LP/NG Bulkhead assembly, Spirit II       |
| 30 | 69891   | QCC1 hose and regulator, 17"             |
| 31 | 2400779 | RHS flip up table assembly               |
| 32 | 2400744 | Temperature display Battery pack w/wire  |